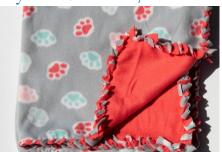

## NO-SEW PET BLANKET PATTERN

## **Directions**

- Place two pieces of fleece on top of each other, lining up the edges so they are even.
  - Trim off any extra around the edges of the fleece.
  - \* Take the piece of 4" x 4" paper and lay it on the corner of the fleece. Cut out the corner through both layers. Do this for all four corners.
- Cut 4" into both pieces of fleece at 1" wide. Cut 1" intervals on all four sides.
- Starting on one side and using one piece of fringe from each piece of fleece, tie knots.
  - Tie knots around the entire blanket.