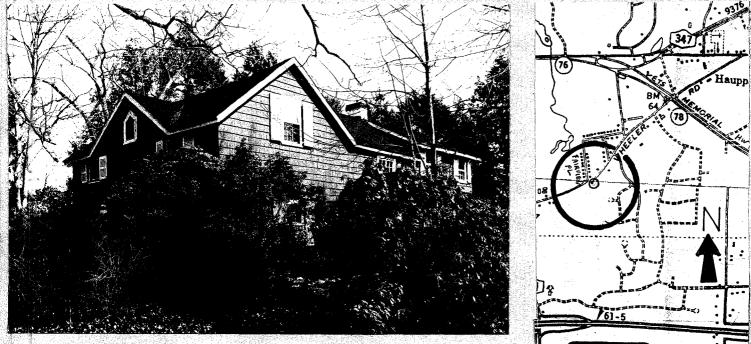

615 Wheeler Road is a  $1\frac{1}{2}$  story, gable roof house with a facade gable that features a pointed arch window flanked by small windows under the eaves A large gable roof wing extends to the west.