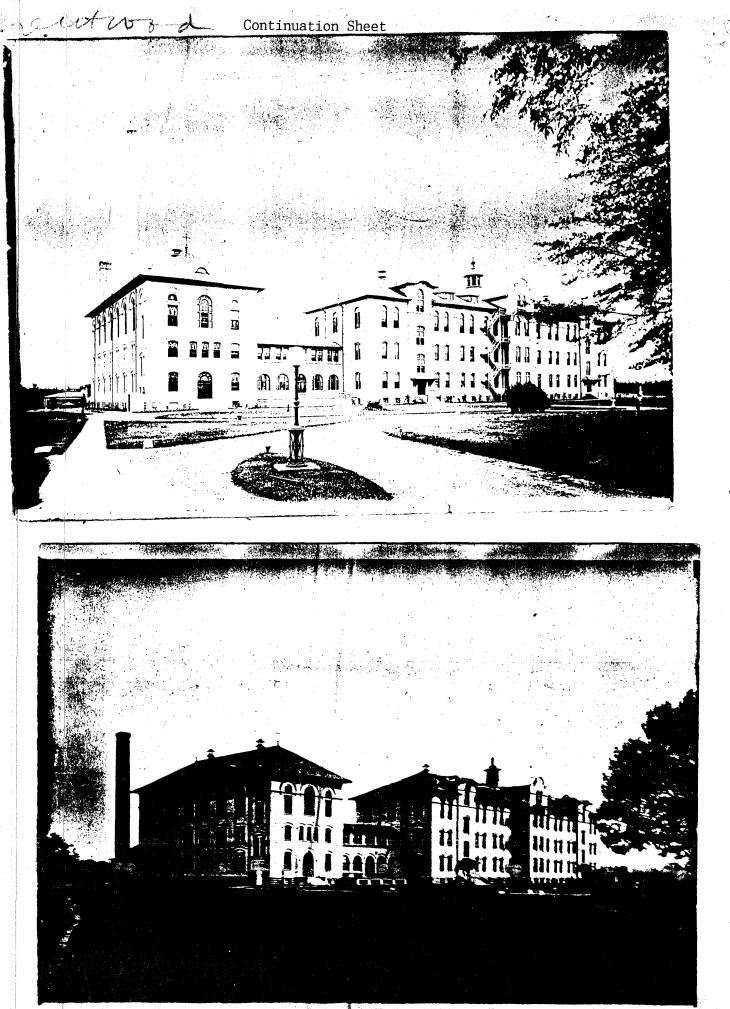

One of the contractors employed on the original Academy building, in later years, mentioned with fond recollection a remarkable pioneer nun, Sister St. Gabriel. Among her many talents was a great knowledge of surveying. She laid out a considerable extent of water pipe line in the village. The contractor's daughter has in her possession several treasured pieces of ceramics painted by the same sister who was a gifted artist.

This contractor also related an interesting incident of the boiler room at the Academy. After it was discovered that bees were flying in and out of the place in great number, an investigation was made. A hive was discovered in a partition in the west wall. To get rid of the insects, the partition had to be removed. In the process several hundred pounds of honey in Continuation