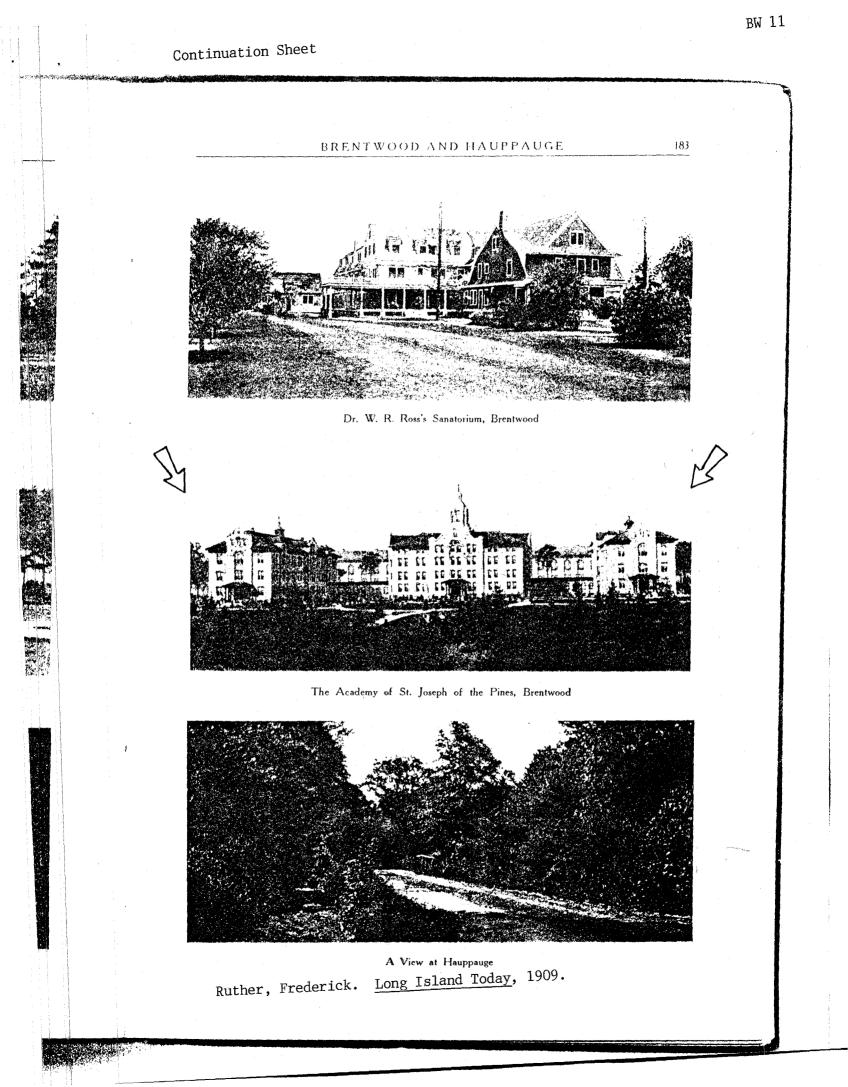

Sheet

1903, with ninety-seven students in attendance, but so quickly were the attractions of Brentwood heralded abroad, that by November 4, of the same year, the registration had soared to 167. (In 1950 the attendance of boarding students had increased to almost 300, with a small number of day students.)