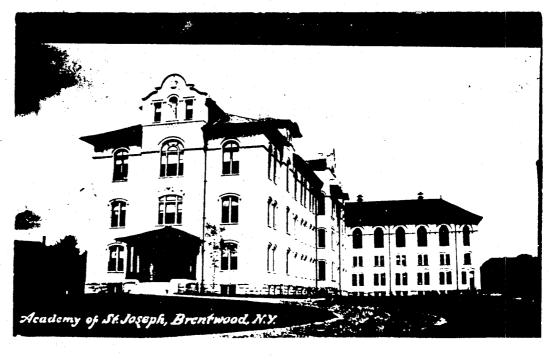

This contractor also related an interesting incident of the boiler room at the Academy. After it was discovered that bees were flying in and out of the place in great number, an investigation was made. A hive was discovered in a partition in the west wall. To get rid of the insects, the partition had to be removed. In the process several hundred pounds of honey in Continuation