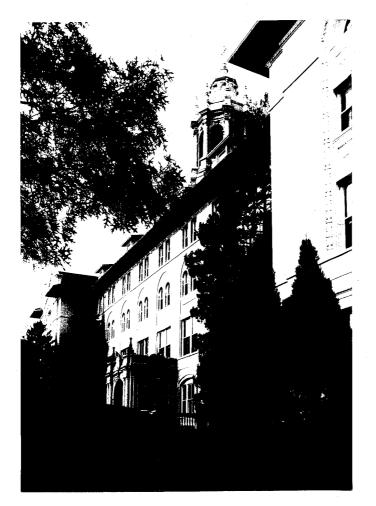

12. **PHOTO**:

13. MAP: -Refer to 1975 Inventory FormContinuation Sheet Academy of St. Joseph

Neg. KK XXVIII-34, fm. S., showing facade of central building and tower, NW of chapel and convent buildings.

This contractor also related an interesting incident of the boiler room at the Academy. After it was discovered that bees were flying in and out of the place in great number, an investigation was made. A hive was discovered in a partition in the west wall. To get rid of the insects, the partition had to be removed. In the process several hundred pounds of honey in Continuation