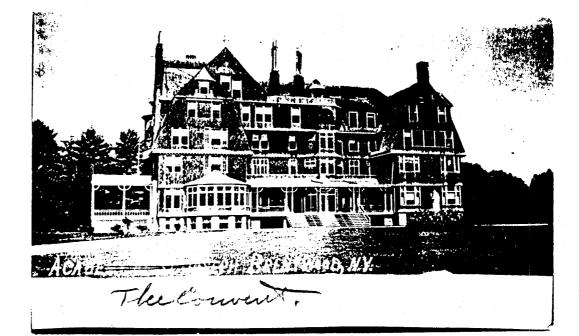

12. **PHOTO**:

13. MAP: -Refer to 1975 Inventory FormContinuation Sheet Academy of St. Joseph

Neg. KK XXVIII-34, fm. S., showing facade of central building and tower, NW of chapel and convent buildings.