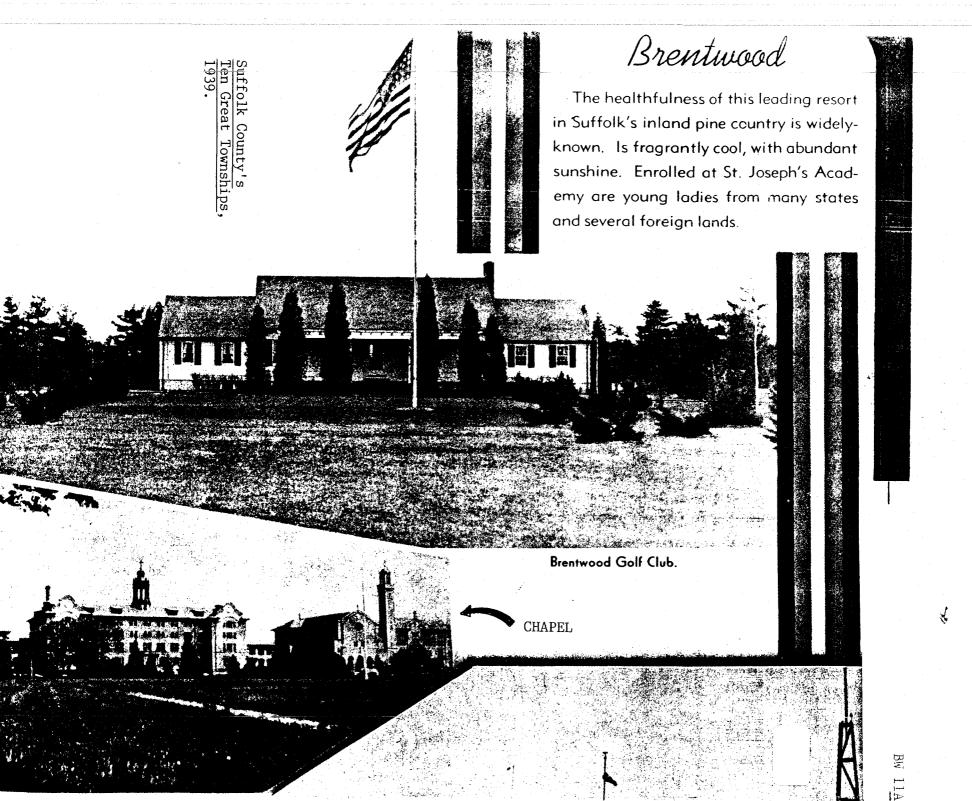

One of the contractors employed on the original Academy building, in later years, mentioned with fond recollection a remarkable pioneer nun, Sister St. Gabriel. Among her many talents was a great knowledge of surveying. She laid out a considerable extent of water pipe line in the village. The contractor's daughter has in her possession several treasured pieces of ceramics painted by the same sister who was a gifted artist.

This contractor also related an interesting incident of the boiler room at the Academy. After it was discovered that bees were flying in and out of the place in great number, an investigation was made. A hive was discovered in a partition in the west wall. To get rid of the insects, the partition had to be removed. In the process several hundred pounds of honey in Continuation