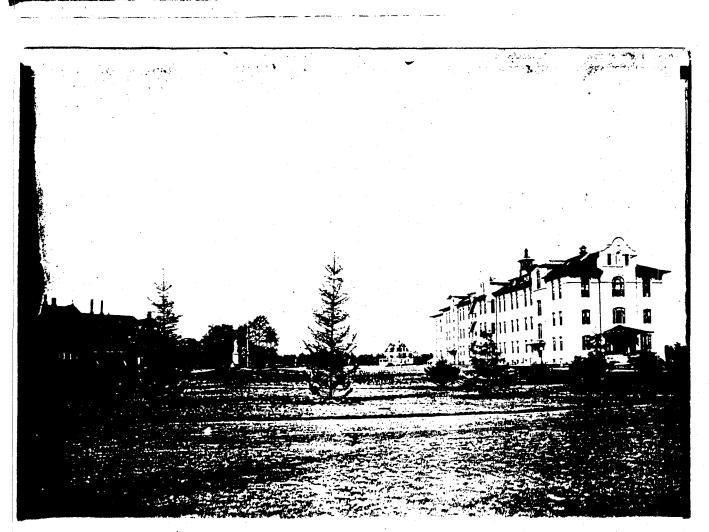

One of the contractors employed on the original Academy building, in later years, mentioned with fond recollection a remarkable pioneer nun, Sister St. Gabriel. Among her many talents was a great knowledge of surveying. She laid out a considerable extent of water pipe line in the village. The contractor's daughter has in her possession several treasured pieces of ceramics painted by the same sister who was a gifted artist.

This contractor also related an interesting incident of the boiler room at the Academy. After it was discovered that bees were flying in and out of the place in great number, an investigation was made. A hive was discovered in a partition in the west wall. To get rid of the insects, the partition had to be removed. In the process several hundred pounds of honey in Continuation