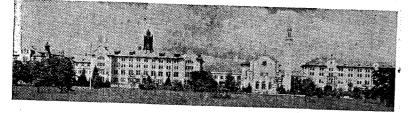

One of the contractors employed on the original Academy building, in later years, mentioned with fond recollection a remarkable pioneer nun, Sister St. Gabriel. Among her many talents was a great knowledge of surveying. She laid out a considerable extent of water pipe line in the village. The contractor's daughter has in her possession several treasured pieces of ceramics painted by the same sister who was a gifted artist.

This contractor also related an interesting incident of the boiler room at the Academy. After it was discovered that bees were flying in and out of the place in great number, an investigation was made. A hive was discovered in a partition in the west wall. To get rid of the insects, the partition had to be removed. In the process several hundred pounds of honey in Continuation