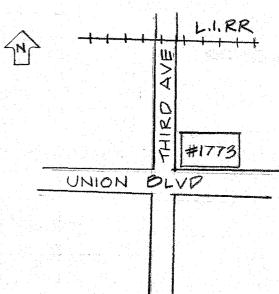

New York: E. Belcher Hyde, 1915.
Gleason, Jerome. Photograph Collection of Old Bay Shore.
22. THEME Located at the Penataquit Press Building, Bay Shore, N.Y.
Negative No. 64.

Atlas of the Ocean Shore of Suffolk County (Westerly Section).