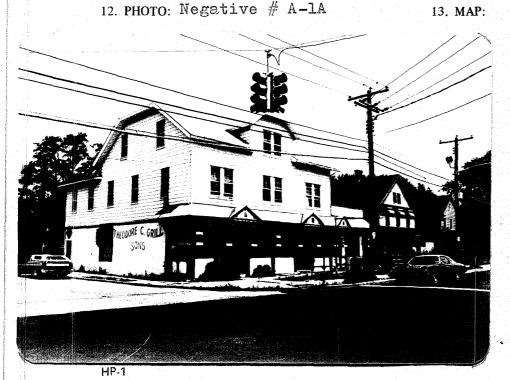

c. list major alterations and dates (if known): Modern store fronts.

| 14. | THREATS TO BUILDING: a. none known  b. zoning  c. roads                             |
|-----|-------------------------------------------------------------------------------------|
|     | d. developers $\square$ e. deterioration $\square$                                  |
|     | f. other:                                                                           |
| 15. | RELATED OUTBUILDINGS AND PROPERTY:                                                  |
|     | a. barn □ b. carriage house □ c. garage □                                           |
|     | d. privy $\square$ e. shed $\square$ f. greenhouse $\square$                        |
|     | g, shop  h, gardens                                                                 |
|     | i. landscape features:                                                              |
|     | i. other:                                                                           |
| 16  | SURROUNDINGS OF THE BUILDING (check more than one if necessary):                    |
| 10. | a. open land $\square$ b. woodland $\square$                                        |
|     | c. scattered buildings                                                              |
|     | d. densely built-up 🔲 e. commercial 🗵                                               |
|     | f. industrial  g. residential                                                       |
|     | h. other:                                                                           |
|     | 11. UtilV1.                                                                         |
| 17  | INTERRELATIONSHIP OF BUILDING AND SURROUNDINGS:                                     |
| 17. | (Indicate if building or structure is in an historic district)                      |
|     | The Pet Shop (Walter Week's Store) is a part of the Union Blvd.                     |
|     | streetscape consisting of many buildings from the Victorian                         |
|     |                                                                                     |
|     | period of Bay Shore.                                                                |
|     |                                                                                     |
| 18. | OTHER NOTABLE FEATURES OF BUILDING AND SITE (including interior features if known): |
|     | The Bet shop still retains much of its original detailing:                          |
|     | Original windows, clipped gables, pent roof with small cross                        |
|     | gables forming a storefront. The storefront level is separated                      |
|     | from the rest of the facade by a wooden course and a change                         |
|     |                                                                                     |
|     | in material finish. The West facade retains the markings:                           |
|     | NIFICANCE "Theodore C. Grill & Sons"."                                              |
| 19. |                                                                                     |
|     |                                                                                     |
|     | ARCHITECT:                                                                          |
|     |                                                                                     |
|     | BUILDER:                                                                            |
|     |                                                                                     |
| 20. | HISTORICAL AND ARCHITECTURAL IMPORTANCE:                                            |
|     | The pet shop was originally Walter Week's General Store.                            |
|     | A 1900 photograph that is part of the Jerome Gleason collection                     |
|     | shows the pet shop as Walter Week's Store. It later served                          |
|     | as Theodore C. Grill & Sons. It is an excellent example of                          |
|     | as Theodore V. Grill & Sons. It is ansexterior example of                           |
|     | a building that has remained usefull through transition.                            |
|     | Wm. Doxsee in 1873?                                                                 |
|     |                                                                                     |
|     |                                                                                     |
|     |                                                                                     |
|     |                                                                                     |
|     | 1077 Day Commercial Atlant of L.J. mago 185                                         |