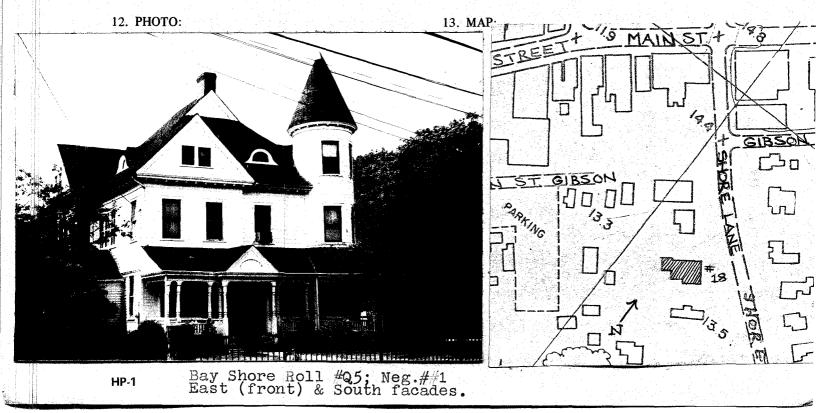

18. OTHER NOTABLE FEATURES OF BUILDING AND SITE (including interior features if known): This two and one-half story Queen Anne style house has a round tower, porch, and eyebrow windows. The porch has turned posts (coupled) and a balustrade; it curves at the northeast corner, following the line of the tower. There are original brackets at the roof, porch, and tower. The eyebrow windows are on the front (east) and south facades.

## SIGNIFICANCE

19. DATE OF INITIAL CONSTRUCTION: unknown

ARCHITECT: unknown

BUILDER: unknown

20. HISTORICAL AND ARCHITECTURAL IMPORTANCE:

This house has a variety of Queen Anne style elements; projections include the round tower, porch, eyebrow windows, third story front gable, and bay window on the north side. There is a gabled clapboard wing on the wouth side, and a gabled third story projection on the north side. The surface materials are a mixture of clapboard and shingle; the gables have fish-scale shingles. The porch entrance is gabled with a semi-circular inset, and brackets below. Original brackets are retained under projections and at eaves; they appear at three levels. With the exception of the eyebrow windows, the windows are rectangular, with simple architraves. On the north side of the house there is a horizontal window with diamond shaped panes.