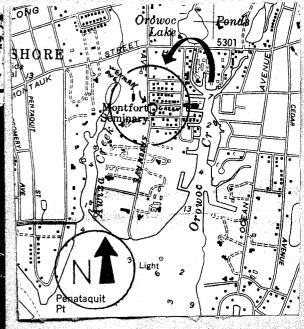

13. MAP: NYS DOT Bay Shore East Quad Neg. KK I-12, fm. W/SW 2. PHOTO:

| 14.               | THREATS TO BUILDING: a. none known 🔯 b. zoning 🗆 c. roads 🗆 d. developers 🗀 e. deterioration 🗆 f. other:                                                                                                                                                                                                                                                                                      |  |  |  |  |
|-------------------|-----------------------------------------------------------------------------------------------------------------------------------------------------------------------------------------------------------------------------------------------------------------------------------------------------------------------------------------------------------------------------------------------|--|--|--|--|
|                   | DELATING OF TRUIT DINCE AND PRODERTY:                                                                                                                                                                                                                                                                                                                                                         |  |  |  |  |
| 15.               | RELATED OUTBUILDINGS AND PROPERTY:  a. barn b. carriage house c. garage x clapboard  d. privy e. shed f. greenhouse   g. shop h. gardens   i. landscape features:  j. other:                                                                                                                                                                                                                  |  |  |  |  |
| 16.               | SURROUNDINGS OF THE BUILDING (check more than one if necessary):  a. open land b. woodland  c. scattered buildings  d. densely built-up e. commercial  f. industrial  b. g. residential  h. other:                                                                                                                                                                                            |  |  |  |  |
| 17.               | INTERRELATIONSHIP OF BUILDING AND SURROUNDINGS: (Indicate if building or structure is in an historic district) . In Awixa Creek Area District                                                                                                                                                                                                                                                 |  |  |  |  |
| 18.               | 33 Saxon Avenue is located on the east side of the road with four similiar houses that stand northward on the east side of Saxon Avenue. The small conner lot contains four large trees equally spaced at the property line. A large, modern institution building on a large open lot stands directly wes OTHER NOTABLE FEATURES OF BUILDING AND SITE (including interior features if known): |  |  |  |  |
|                   | 33 Saxon Avenue is a $2\frac{1}{2}$ story, three bay, hip roof, stucco house with a triangle dormer at the center of the principle facade roof slope. An open porch fills the middle section of the main facade and an enclosed porch fills the ground story of the narrow south facade.                                                                                                      |  |  |  |  |
| <b>SIG</b><br>19. | IFICANCE<br>DATE OF INITIAL CONSTRUCTION: Prior to 1915                                                                                                                                                                                                                                                                                                                                       |  |  |  |  |
|                   | ARCHITECT;                                                                                                                                                                                                                                                                                                                                                                                    |  |  |  |  |
|                   | BUILDER:                                                                                                                                                                                                                                                                                                                                                                                      |  |  |  |  |
| 20.               | HISTORICAL AND ARCHITECTURAL IMPORTANCE:                                                                                                                                                                                                                                                                                                                                                      |  |  |  |  |
|                   | This Arts & Crafts style house is one of five similiar examples on the east side of Saxon Avenue that apparently were built by William H. Moffitt perhaps for summer rentals. Bay Shore was a popular summer resort in the early years of the 20th century. This small area was called Olympic Park in 1915.                                                                                  |  |  |  |  |
|                   |                                                                                                                                                                                                                                                                                                                                                                                               |  |  |  |  |
| 21.               | SOURCES:<br>E. Belcher Hyde. Atlas of the Ocean Shore of Suffolk County, L.I., (westerly section), 1915.                                                                                                                                                                                                                                                                                      |  |  |  |  |
| 22.               | THEME:                                                                                                                                                                                                                                                                                                                                                                                        |  |  |  |  |
|                   | Research by the Society for the Preservation of Long Island Antiquities KEK                                                                                                                                                                                                                                                                                                                   |  |  |  |  |
|                   |                                                                                                                                                                                                                                                                                                                                                                                               |  |  |  |  |