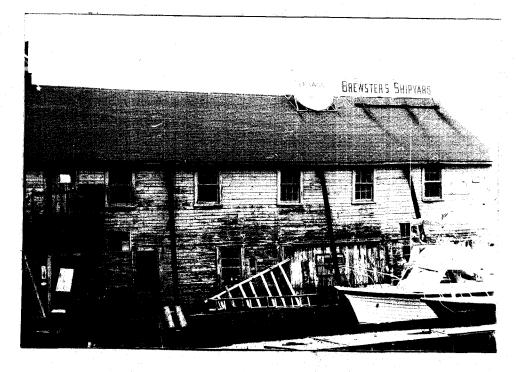

| ALBANY, NEW YORK                      | (518) 474-0479                                                                                                              | NEG. NO                              |                                        |                   |
|---------------------------------------|-----------------------------------------------------------------------------------------------------------------------------|--------------------------------------|----------------------------------------|-------------------|
| YOUR NAME:                            | Town of Islip Town Hall                                                                                                     | DATE:                                | August 29, 197                         | 5                 |
| YOUR ADDRESS                          | : 655 Main Street                                                                                                           | TELEPHONE                            | : (516) 581-2000                       |                   |
| ORGANIZATION                          | (if any): Department of F                                                                                                   | lanning, F                           | lousing & Develo                       | pment             |
| * * * * * * * * * * * * * * * * * * * | BREWATE SHIP                                                                                                                | * * * * * * *<br>YARD)<br>: Formerly |                                        |                   |
| 2. COUNTY: Su<br>3. STREET LOCATION   | ): Brewster Ship Yard<br>ffolk TOWN/CITY: Is<br>i: #87 Ocean Ave. (eas                                                      | iip' v                               | ILLAGE: Bay Shore<br>outh of Linden P  | <del>la</del> ce) |
| 4. OWNERSHIP: a. 5. PRESENT OWNER:_   | public D b. private 🗷 Brewster Al                                                                                           | DDRESS:                              |                                        |                   |
| 7. ACCESSIBILITY TO                   | PURIC Exterior visible from                                                                                                 | n public road: V                     | Yard<br>es xx No □<br>ng business hour | cs.               |
| DESCRIPTION 8. BUILDING MATERIAL:     | a. clapboard ☐ b. stone ☐ e. cobblestone ☐ f. shingles ☐                                                                    | c. brick $\square$                   | d. board and batten other: variety of  | buildings         |
| SYSTEM:                               | a. wood frame with interlocking j b. wood frame with light membe c. masonry load bearing walls  d. metal (explain) e. other | rs 🗖                                 |                                        |                   |
| 1. INTEGRITY: a. o                    | xcellent  b. good  c. original site  b. moved   ist major alterations and dates (if k                                       | if so, when?                         | eteriorated                            |                   |