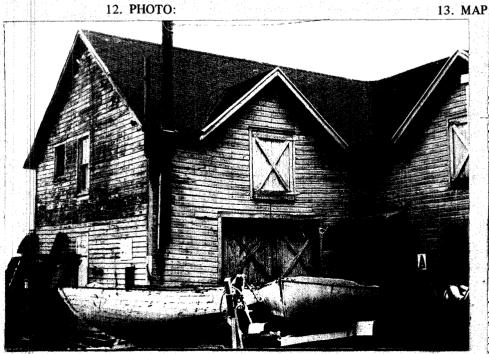

| ALBANY, NEW YORK                      | (518) 474-0479                                                                                                              | NEG. NO                              |                                        |                   |
|---------------------------------------|-----------------------------------------------------------------------------------------------------------------------------|--------------------------------------|----------------------------------------|-------------------|
| YOUR NAME:                            | Town of Islip Town Hall                                                                                                     | DATE:                                | August 29, 197                         | 5                 |
| YOUR ADDRESS                          | : 655 Main Street                                                                                                           | TELEPHONE                            | : (516) 581-2000                       |                   |
| ORGANIZATION                          | (if any): Department of F                                                                                                   | lanning, F                           | lousing & Develo                       | pment             |
| * * * * * * * * * * * * * * * * * * * | BREWATE SHIP                                                                                                                | * * * * * * *<br>YARD)<br>: Formerly |                                        |                   |
| 2. COUNTY: Su<br>3. STREET LOCATION   | ): Brewster Ship Yard<br>ffolk TOWN/CITY: Is<br>i: #87 Ocean Ave. (eas                                                      | iip' v                               | ILLAGE: Bay Shore<br>outh of Linden P  | <del>la</del> ce) |
| 4. OWNERSHIP: a. 5. PRESENT OWNER:_   | public D b. private 🗷 Brewster Al                                                                                           | DDRESS:                              |                                        |                   |
| 7. ACCESSIBILITY TO                   | PURIC Exterior visible from                                                                                                 | n public road: V                     | Yard<br>es xx No □<br>ng business hour | cs.               |
| DESCRIPTION 8. BUILDING MATERIAL:     | a. clapboard ☐ b. stone ☐ e. cobblestone ☐ f. shingles ☐                                                                    | c. brick $\square$                   | d. board and batten other: variety of  | buildings         |
| SYSTEM:                               | a. wood frame with interlocking j b. wood frame with light membe c. masonry load bearing walls  d. metal (explain) e. other | rs 🗖                                 |                                        |                   |
| 1. INTEGRITY: a. o                    | xcellent  b. good  c. original site  b. moved   ist major alterations and dates (if k                                       | if so, when?                         | eteriorated                            |                   |