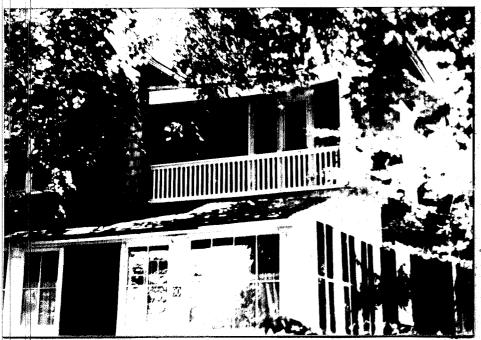

12. **PHOTO**:

13. MAP:

HP-1 Bay Shore Roll #Q6; Neg. #6 Partial front and north sides.

| 14. THREATS TO BUILDING: a. none known  b. zoning  c. roads  d. developers  e. deterioration  f. other:                                                                                                                                                                                                                                                                                                                                                                                                                                                                                                   |
|-----------------------------------------------------------------------------------------------------------------------------------------------------------------------------------------------------------------------------------------------------------------------------------------------------------------------------------------------------------------------------------------------------------------------------------------------------------------------------------------------------------------------------------------------------------------------------------------------------------|
| 15. RELATED OUTBUILDINGS AND PROPERTY:  a. barn  b. carriage house  c. garage  d. privy e. shed f. greenhouse  g. shop h. gardens  i. landscape features: j. other:                                                                                                                                                                                                                                                                                                                                                                                                                                       |
| 16. SURROUNDINGS OF THE BUILDING (check more than one if necessary): a. open land □ b. woodland □ c. scattered buildings □ d. densely built-up □ e. commercial □ f. industrial □ g. residential ☒ h. other:                                                                                                                                                                                                                                                                                                                                                                                               |
| 17. INTERRELATIONSHIP OF BUILDING AND SURROUNDINGS: (Indicate if building or structure is in an historic district)  The house is in a residential area which runs south from Main Street to the Great South Bay. There are numerous houses of architectural significance in the area, ranging from large Victorian structures to simple baymen's cottages.                                                                                                                                                                                                                                                |
| 18. OTHER NOTABLE FEATURES OF BUILDING AND SITE (including interior features if known): This brown shingled house has picturesque roof massing. The left from bay has a clipped gable; there are original brackets and a vergeboard with a sawtooth edge. The gable window is semi-circular. The right front gable has a vergeboard combining curves and trelliswork; there is a stained glass window with 15 panes in the upper sash.                                                                                                                                                                    |
| SIGNIFICANCE 19. DATE OF INITIAL CONSTRUCTION: unknown                                                                                                                                                                                                                                                                                                                                                                                                                                                                                                                                                    |
| ARCHITECT: unknown                                                                                                                                                                                                                                                                                                                                                                                                                                                                                                                                                                                        |
| BUILDER: unknown                                                                                                                                                                                                                                                                                                                                                                                                                                                                                                                                                                                          |
| 20. HISTORICAL AND ARCHITECTURAL IMPORTANCE: This house retains much of its original detail, i.e., brackets, vergeboards, trelliswork, and stained glass windows. There is a second story balcony with trelliswork and a simple balustrade, shielded by a curving sweep of roof. The north side of the house has gables with vergeboards, and diagonal trelliswork above the porch windows. The south side has a second story porch with trelliswork and a balustrade; the south gable has a simple vergeboard. There are two corbelled chimneys. This house may be the Fred Eddy house on the 1915 maps. |
| 21. SOURCES:                                                                                                                                                                                                                                                                                                                                                                                                                                                                                                                                                                                              |
| Atlas of the Ocean Shore of Suffolk County, LI. (Westerly Section). Brooklyn & Manhattan: E. Belcher Hyde, 1915. Volume I. Plate 21.                                                                                                                                                                                                                                                                                                                                                                                                                                                                      |
| 22. THEME:                                                                                                                                                                                                                                                                                                                                                                                                                                                                                                                                                                                                |