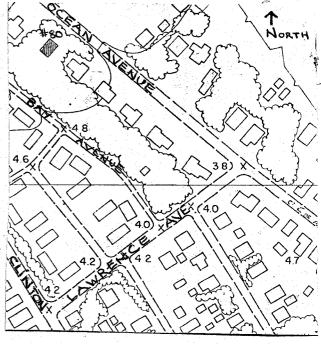

12. **PHOTO**:

13. MAP:

HP-1 Bay Shore Roll #Q6; Neg. #6 Partial front and north sides.

| 14. THREATS TO BUILDING: a. none known  b. zoning  c. roads  d. developers  e. deterioration  f. other:                                                                                                                                                                                                                                                                                                                                                                                                                                                                                                   |
|-----------------------------------------------------------------------------------------------------------------------------------------------------------------------------------------------------------------------------------------------------------------------------------------------------------------------------------------------------------------------------------------------------------------------------------------------------------------------------------------------------------------------------------------------------------------------------------------------------------|
| 15. RELATED OUTBUILDINGS AND PROPERTY:  a. barn  b. carriage house  c. garage  d. privy e. shed f. greenhouse  g. shop h. gardens  i. landscape features: j. other:                                                                                                                                                                                                                                                                                                                                                                                                                                       |
| 16. SURROUNDINGS OF THE BUILDING (check more than one if necessary): a. open land □ b. woodland □ c. scattered buildings □ d. densely built-up □ e. commercial □ f. industrial □ g. residential ☒ h. other:                                                                                                                                                                                                                                                                                                                                                                                               |
| 17. INTERRELATIONSHIP OF BUILDING AND SURROUNDINGS: (Indicate if building or structure is in an historic district)  The house is in a residential area which runs south from Main Street to the Great South Bay. There are numerous houses of architectural significance in the area, ranging from large Victorian structures to simple baymen's cottages.                                                                                                                                                                                                                                                |
| 18. OTHER NOTABLE FEATURES OF BUILDING AND SITE (including interior features if known): This brown shingled house has picturesque roof massing. The left from bay has a clipped gable; there are original brackets and a vergeboard with a sawtooth edge. The gable window is semi-circular. The right front gable has a vergeboard combining curves and trelliswork; there is a stained glass window with 15 panes in the upper sash.                                                                                                                                                                    |
| SIGNIFICANCE 19. DATE OF INITIAL CONSTRUCTION: unknown                                                                                                                                                                                                                                                                                                                                                                                                                                                                                                                                                    |
| ARCHITECT: unknown                                                                                                                                                                                                                                                                                                                                                                                                                                                                                                                                                                                        |
| BUILDER: unknown                                                                                                                                                                                                                                                                                                                                                                                                                                                                                                                                                                                          |
| 20. HISTORICAL AND ARCHITECTURAL IMPORTANCE: This house retains much of its original detail, i.e., brackets, vergeboards, trelliswork, and stained glass windows. There is a second story balcony with trelliswork and a simple balustrade, shielded by a curving sweep of roof. The north side of the house has gables with vergeboards, and diagonal trelliswork above the porch windows. The south side has a second story porch with trelliswork and a balustrade; the south gable has a simple vergeboard. There are two corbelled chimneys. This house may be the Fred Eddy house on the 1915 maps. |
| 21. SOURCES:                                                                                                                                                                                                                                                                                                                                                                                                                                                                                                                                                                                              |
| Atlas of the Ocean Shore of Suffolk County, LI. (Westerly Section). Brooklyn & Manhattan: E. Belcher Hyde, 1915. Volume I. Plate 21.                                                                                                                                                                                                                                                                                                                                                                                                                                                                      |
| 22. THEME:                                                                                                                                                                                                                                                                                                                                                                                                                                                                                                                                                                                                |