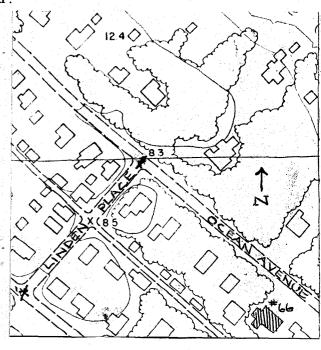

12. **PHOTO**:

13. MAP:

HP-1 Bay Shore Roll #Q6; Neg. #5 Front Facade

| 14.                | THREATS TO BUILDING:                                        | a. none known □ b. zoning □ c. roads □ d. developers □ e. deterioration □                                      |              |
|--------------------|-------------------------------------------------------------|----------------------------------------------------------------------------------------------------------------|--------------|
| ٠                  | . <u></u> _, <u>2</u> **1 <u>8_</u> _*                      | f. other:                                                                                                      |              |
| 15.                | RELATED OUTBUILDING                                         |                                                                                                                |              |
|                    |                                                             | a. barn b. carriage house c. garage                                                                            |              |
|                    |                                                             | d. privy  e. shed  f. greenhouse                                                                               |              |
|                    |                                                             | g. shop  h. gardens  i. landscape features:                                                                    |              |
|                    |                                                             | j. other:                                                                                                      |              |
| 16                 | SHEDDINDINGS OF THE                                         | E BUILDING (check more than one if necessary):                                                                 |              |
| 10.                | SURROUNDINGS OF THE                                         | a. open land $\square$ b. woodland $\square$                                                                   |              |
|                    |                                                             | c. scattered buildings                                                                                         |              |
|                    |                                                             | d. densely built-up e. commercial                                                                              |              |
|                    |                                                             | f. industrial  g. residential                                                                                  |              |
|                    |                                                             | h. other:                                                                                                      |              |
|                    |                                                             |                                                                                                                |              |
| 17.                | INTERRELATIONSHIP OF                                        | BUILDING AND SURROUNDINGS:                                                                                     |              |
|                    | (Indicate if building or struc                              | cture is in an historic district)                                                                              |              |
| Thi                | s house is in a r                                           | residential area which runs south from Main                                                                    | Street to    |
|                    |                                                             | . There are numerous houses of architectura                                                                    |              |
|                    |                                                             | area, ranging from large Victorian structur                                                                    |              |
|                    | ple baymen's cott                                           |                                                                                                                | 0.5 00       |
|                    | • • • • • • • • • • • • • • • • • • •                       |                                                                                                                |              |
|                    |                                                             | JRES OF BUILDING AND SITE (including interior features if known):                                              |              |
|                    |                                                             | lf story Tudor-Style house has two projecting                                                                  |              |
| hal                | f timbered gables                                           | s either side of the center bay. There is a                                                                    | ,            |
| that               | i - timbered dormer                                         | r in the central bay. Under the front gable                                                                    | S            |
|                    |                                                             | indows on the second floof. There is anothe irst floor north of the door.                                      | τ.           |
| vay                | Willdow off the 11                                          | its of thor motion of one door.                                                                                |              |
|                    | <u>IFICANCE</u>                                             |                                                                                                                |              |
| 19.                | DATE OF INITIAL CONST                                       | RUCTION: unknown                                                                                               |              |
|                    | •                                                           |                                                                                                                |              |
|                    | ARCHITECT: unknown                                          | 1                                                                                                              |              |
|                    | 1110 1710 01.70                                             |                                                                                                                |              |
|                    | BUILDER: unknown                                            | 1                                                                                                              |              |
| 20                 | Higheria                                                    |                                                                                                                |              |
|                    |                                                             | ITECTURAL IMPORTANCE:                                                                                          |              |
|                    |                                                             | yle house retains its original brackets, hal                                                                   |              |
| CTIII              | bering, dormers,                                            | porch, and Tudor-style windows. The porch a simple balustrade. There are two                                   | nas          |
| Aio:               | Tobalis borea bron                                          | ws on either side of the front door. The ma                                                                    | รา้าง        |
| TTAL               | dong have                                                   | vs on either side of the front door, the ma                                                                    | +c           |
| The                | emnoh bue salden                                            | three lights above casemen casemen are have diamond-paned windows. There are ha                                | .∪S<br>J.f   |
| tim1               | nered projecting                                            | gables with supporting brackets on both the                                                                    | Juden de TTT |
| nor:               | th and south side                                           | es, as well as the front gables. The north                                                                     | side!s       |
| gah                | le is on a projec                                           | cting wing. The south side s gable has a fu                                                                    | rther        |
|                    |                                                             | eak above the gable windows. There is a rea                                                                    |              |
| pro                |                                                             | an above the gable windows. There is a rea                                                                     | r wing.      |
| The                | pilastered chimn                                            | nevs have corbelled tops. This may have been                                                                   |              |
| The                | pilastered chimn                                            | nevs have corbelled tops. This may have been                                                                   |              |
| The<br>21.<br>Atla | pilastered chimn<br>SOURCES: Frank Far<br>as of the Ocean S | neys have corbelled tops. This may have been crell house in 1915. Shore of Suffolk County, L.I. (Westerly Sect | the          |
| The<br>21.<br>Atla | pilastered chimn<br>SOURCES: Frank Far<br>as of the Ocean S | neys have corbelled tops. This may have been crell house in 1915. Shore of Suffolk County, L.I. (Westerly Sect | the          |
| The<br>21.<br>Atla | pilastered chimn<br>SOURCES: Frank Far<br>as of the Ocean S | neys have corbelled tops. This may have been crell house in 1915.                                              | the          |