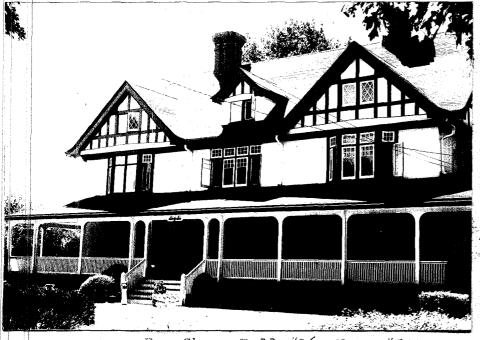

12. **PHOTO**:

13. MAP:

HP-1 Bay Shore Roll #Q6; Neg. #5 Front Facade

| 14.                | THREATS TO BUILDING:                                        | a. none known □ b. zoning □ c. roads □ d. developers □ e. deterioration □                                      |              |
|--------------------|-------------------------------------------------------------|----------------------------------------------------------------------------------------------------------------|--------------|
| ٠                  | . <u></u> _, <u>2</u> **1 <u>8_</u> _*                      | f. other:                                                                                                      |              |
| 15.                | RELATED OUTBUILDING                                         |                                                                                                                |              |
|                    |                                                             | a. barn b. carriage house c. garage                                                                            |              |
|                    |                                                             | d. privy  e. shed  f. greenhouse                                                                               |              |
|                    |                                                             | g. shop  h. gardens  i. landscape features:                                                                    |              |
|                    |                                                             | j. other:                                                                                                      |              |
| 16                 | SHEDDINDINGS OF THE                                         | E BUILDING (check more than one if necessary):                                                                 |              |
| 10.                | SURROUNDINGS OF THE                                         | a. open land $\square$ b. woodland $\square$                                                                   |              |
|                    |                                                             | c. scattered buildings                                                                                         |              |
|                    |                                                             | d. densely built-up e. commercial                                                                              |              |
|                    |                                                             | f. industrial  g. residential                                                                                  |              |
|                    |                                                             | h. other:                                                                                                      |              |
|                    |                                                             |                                                                                                                |              |
| 17.                | INTERRELATIONSHIP OF                                        | BUILDING AND SURROUNDINGS:                                                                                     |              |
|                    | (Indicate if building or struc                              | cture is in an historic district)                                                                              |              |
| Thi                | s house is in a r                                           | residential area which runs south from Main                                                                    | Street to    |
|                    |                                                             | . There are numerous houses of architectura                                                                    |              |
|                    |                                                             | area, ranging from large Victorian structur                                                                    |              |
|                    | ple baymen's cott                                           |                                                                                                                | 0.5 00       |
|                    | • • • • • • • • • • • • • • • • • • •                       |                                                                                                                |              |
|                    |                                                             | JRES OF BUILDING AND SITE (including interior features if known):                                              |              |
|                    |                                                             | lf story Tudor-Style house has two projecting                                                                  |              |
| hal                | f timbered gables                                           | s either side of the center bay. There is a                                                                    | ,            |
| that               | i - timbered dormer                                         | r in the central bay. Under the front gable                                                                    | S            |
|                    |                                                             | indows on the second floof. There is anothe irst floor north of the door.                                      | τ.           |
| vay                | Willdow off the 11                                          | its of thor motion of one door.                                                                                |              |
|                    | <u>IFICANCE</u>                                             |                                                                                                                |              |
| 19.                | DATE OF INITIAL CONST                                       | RUCTION: unknown                                                                                               |              |
|                    | •                                                           |                                                                                                                |              |
|                    | ARCHITECT: unknown                                          | 1                                                                                                              |              |
|                    | 1110 1710 01.70                                             |                                                                                                                |              |
|                    | BUILDER: unknown                                            | 1                                                                                                              |              |
| 20                 | Higheria                                                    |                                                                                                                |              |
|                    |                                                             | ITECTURAL IMPORTANCE:                                                                                          |              |
|                    |                                                             | yle house retains its original brackets, hal                                                                   |              |
| CTIII              | bering, dormers,                                            | porch, and Tudor-style windows. The porch a simple balustrade. There are two                                   | nas          |
| Aio:               | Tobalis borea bron                                          | ws on either side of the front door. The ma                                                                    | รา้าง        |
| TTAL               | dong have                                                   | vs on either side of the front door, the ma                                                                    | +c           |
| The                | emnoh bue salden                                            | three lights above casemen casemen are have diamond-paned windows. There are ha                                | .∪S<br>J.f   |
| tim1               | nered projecting                                            | gables with supporting brackets on both the                                                                    | Juden de TTT |
| nor:               | th and south side                                           | es, as well as the front gables. The north                                                                     | side!s       |
| gah                | le is on a projec                                           | cting wing. The south side s gable has a fu                                                                    | rther        |
|                    |                                                             | eak above the gable windows. There is a rea                                                                    |              |
| pro                |                                                             | an above the gable windows. There is a rea                                                                     | r wing.      |
| The                | pilastered chimn                                            | nevs have corbelled tops. This may have been                                                                   |              |
| The                | pilastered chimn                                            | nevs have corbelled tops. This may have been                                                                   |              |
| The<br>21.<br>Atla | pilastered chimn<br>SOURCES: Frank Far<br>as of the Ocean S | neys have corbelled tops. This may have been crell house in 1915. Shore of Suffolk County, L.I. (Westerly Sect | the          |
| The<br>21.<br>Atla | pilastered chimn<br>SOURCES: Frank Far<br>as of the Ocean S | neys have corbelled tops. This may have been crell house in 1915. Shore of Suffolk County, L.I. (Westerly Sect | the          |
| The<br>21.<br>Atla | pilastered chimn<br>SOURCES: Frank Far<br>as of the Ocean S | neys have corbelled tops. This may have been crell house in 1915.                                              | the          |