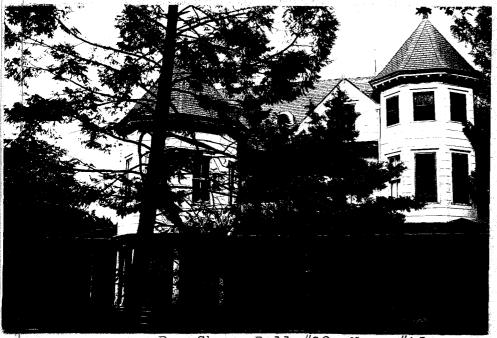

| <u>IDENTIFICATION</u>                                                                                                               |    |
|-------------------------------------------------------------------------------------------------------------------------------------|----|
| 1. BUILDING NAME(S): Mrs. G. Stellenwerf House in 1915                                                                              |    |
| 2. COUNTY: Suffolk TOWN/CITY: Islip VILLAGE: Bay Shore 3. STREET LOCATION: \$25 Ocean Ave. (east side of Ocean, Bet. Gibson & Line) |    |
| 3. STREET LOCATION: \$25 Ocean Ave. (east side of Ocean, Bet. Gibson & Line                                                         | d€ |
| 4. OWNERSHIP: a. public  b. private  Pla                                                                                            | ee |
| 5. PRESENT OWNER: ADDRESS:                                                                                                          |    |
| 6. USE: Original: Residence Present: Residence                                                                                      |    |
| 7. ACCESSIBILITY TO PUBLIC: Exterior visible from public road: Yes 🖾 No 🗆                                                           |    |
| Interior accessible: Explain By appointment only                                                                                    |    |
| <b>DESCRIPTION</b>                                                                                                                  |    |
| 8. BUILDING a. clapboard b. stone c. brick d. board and batten                                                                      |    |
| MATERIAL: e. cobblestone  f. shingles  g. stucco  other:                                                                            |    |
|                                                                                                                                     |    |
| 9. STRUCTURAL a. wood frame with interlocking joints                                                                                |    |
| SYSTEM: b. wood frame with light members \( \overline{\mathbb{X}} \)                                                                |    |
| (if known) c. masonry load bearing walls                                                                                            |    |
| d. metal (explain)                                                                                                                  |    |
| e. other                                                                                                                            |    |
| 0. CONDITION: a. excellent  b. good  c. fair XX d. deteriorated                                                                     |    |
| 1. INTEGRITY: a. original site \( \subseteq \) b. moved \( \superigrapsi \) if so, when?                                            |    |
| c. list major alterations and dates (if known):                                                                                     |    |