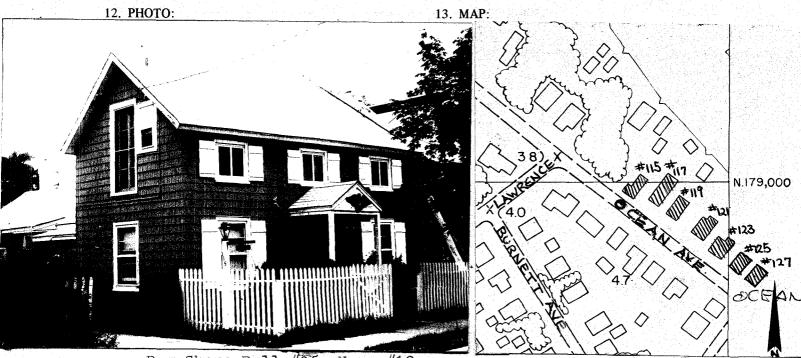

ORGANIZATION (if any): Department of Planning, Housing & Development

| <u>IDENTIFICATION</u>                                                                                                                            |
|--------------------------------------------------------------------------------------------------------------------------------------------------|
| 1. BUILDING NAME (S): Group of 7 Baymen's Cottages                                                                                               |
| 2. COUNTY: Suffolk TOWN/CITY: Islip VILLAGE: Bay Shore                                                                                           |
| 3. STREET LOCATION: \$115, \$117, \$119, \$121, \$123, \$125, \$127 Ocean Ave. (east                                                             |
| 4. OWNERSHIP: a. public  b. private  b. private                                                                                                  |
| 5. PRESENT OWNER: ADDRESS: 6. USE: Original: Residences Present: Residences                                                                      |
|                                                                                                                                                  |
| 7. ACCESSIBILITY TO PUBLIC: Exterior visible from public road: Yes No                                                                            |
| Interior accessible: Explain By appointment only.                                                                                                |
| <b>DESCRIPTION</b>                                                                                                                               |
| 8. BUILDING a. clapboard  b. stone  c. brick d. board and batten                                                                                 |
| MATERIAL: e. cobblestone ☐ f. shingles ☒ g. stucco ☐ other:                                                                                      |
|                                                                                                                                                  |
| 9. STRUCTURAL a. wood frame with interlocking joints                                                                                             |
| SYSTEM: b. wood frame with light members 🖾                                                                                                       |
| (if known) c. masonry load bearing walls 🗀                                                                                                       |
| d. metal (explain)                                                                                                                               |
| e. other                                                                                                                                         |
| 10. CONDITION: a excellent D b. good \( \overline{\mathbb{L}} \) c. fair \( \overline{\mathbb{L}} \) d. deteriorated \( \overline{\mathbb{L}} \) |
| 11. INTEGRITY: a. original site 🗵 b. moved 🗆 if so, when?                                                                                        |
| c. list major alterations and dates (if known):                                                                                                  |
| Houses have generally undergone some remodelling, I.E. #115 has a new chimney, stoop, and rear extensions.                                       |