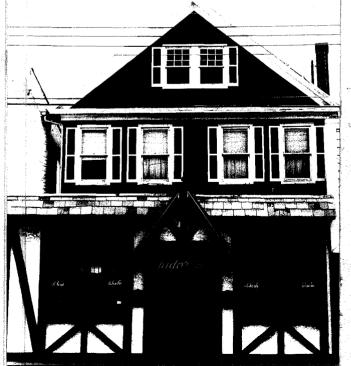

ORGANIZATION (if any): Department of Planning, Housing & Development

| * * * * * * * * * * * * * * * * * * * *                                                                               |
|-----------------------------------------------------------------------------------------------------------------------|
| <u>IDENTIFICATION</u>                                                                                                 |
| 1. BUILDING NAME(S): Tudor Inn; previously Heuer Grocery Store                                                        |
| 1. BUILDING NAME(S): Tudor Inn; previously Heuer Grocery Store 2. COUNTY: Suffolk TOWN/CITY: Islip VILLAGE: Bay Shore |
| 3. STREET LOCATION: 4Z Main St. Shore Ave.                                                                            |
| 4. OWNERSHIP: a. public \( \square\) b. private \( \square\) \( \square\)                                             |
| 5. PRESENT OWNER:ADDRESS:                                                                                             |
| 5. PRESENT OWNER: ADDRESS: Residence? Present: Restaurant/Bar                                                         |
| 7 ACCESSIBILITY TO PUBLIC: Exterior visible from public road: Yes 🖾 No 🗆                                              |
| Interior accessible: Explain During business hours.                                                                   |
| <b>DESCRIPTION</b>                                                                                                    |
| 8. BUILDING a. clapboard $\square$ b. stone $\square$ c. brick $\square$ d. board and batten $\square$                |
| MATERIAL: e. cobblestone ☐ f. shingles ☒ g. stucco ☒ other:                                                           |
|                                                                                                                       |
| 9. STRUCTURAL a. wood frame with interlocking joints                                                                  |
| SYSTEM: b. wood frame with light members $\square$                                                                    |
| (if known) c. masonry load bearing walls                                                                              |
| d. metal (explain)                                                                                                    |
| e. other                                                                                                              |
| 10. CONDITION: a. excellent □ b. good \ c. fair □ d. deteriorated □                                                   |
| 11. INTEGRITY: a. original site \( \square\) b. moved \( \square\) if so, when?                                       |
| c. list major alterations and dates (if known):                                                                       |
| First floor remodelled - Tudor style.                                                                                 |