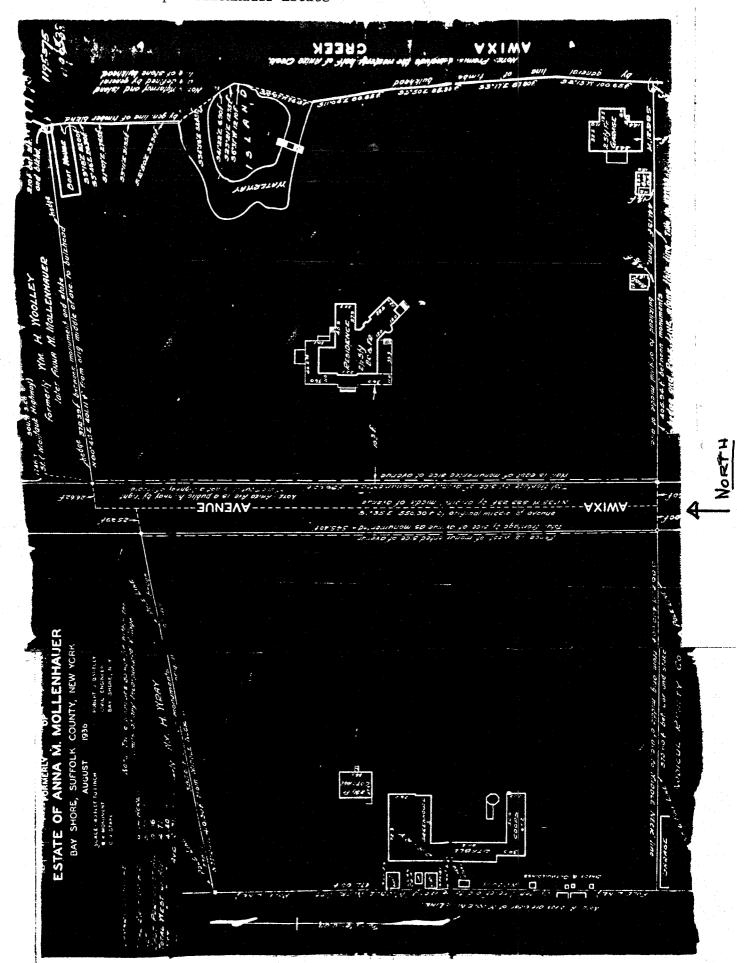

|

のためないでも、私になるためにはないのであるのです。

.

Research by the Society for the Preservation of Long Island Antiquities KEK

## 18 - (continued)

A porte cochere with Ionic columns extends from the north facade, capped by a ramped rail similiar to the enclosed south porch. The south facade contains a diagonally placed wing with a round, helmet roof tower at the facade juncture finished with a large finial. Large, panelled brick chimneys mark the roofs on the main house and wings.



Central Entrance Hall

From Previews Brochure, 1949.



Neg. KK XX-17, fm. N/NE, showing a section of the east wing.



Neg. KK XX-16, fm. W, view of grounds NE of house and inlet from Awixa Creek.



On Awixa Avenue

л; 8

Byrnes, Horace W. <u>Pictorial Bay Shore</u>, 1902.

U\_

. .

٢.



BS 19

Continuation Sheet Mollenhauer House

The original perimeters of the Mollenhauer property are discernible along the east and west sides of Awixa Avenue from the brick posts and walls that mark the property lines of the present streetscape. The west side of the street contains a remnant of the original wire fence now located in front of the house constructed to the south of 82 Awixa Avenue. The east side of the street retains the low brown brick wall and gate posts with iron gates that marked the street line of the main house. Some of these walls have been rebuilt, with an original section standing south of the Mollenhauer House.



Neg. KK XX-19, fm. E/SE, view of original wire fence on the west side of Awixa Ave.



Neg. KK XX-18, fm. W/NW, view of original section of wall on the