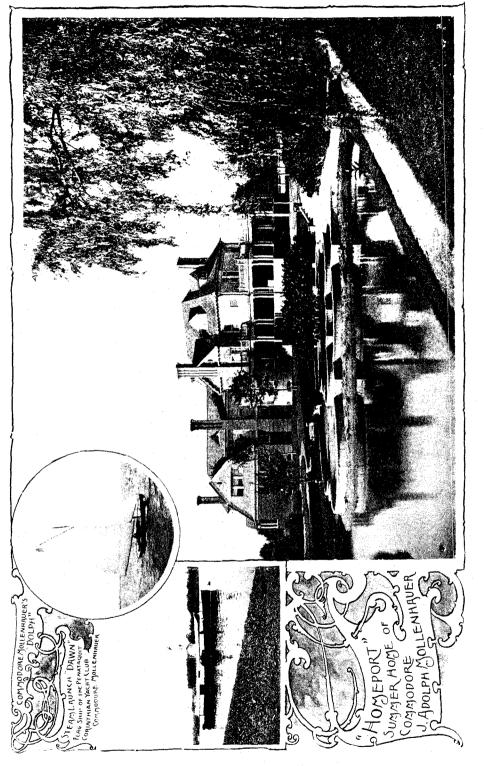

|

のためないでも、私になるためにはないのであるのです。

.

Research by the Society for the Preservation of Long Island Antiquities KEK

## 18 - (continued)

A porte cochere with Ionic columns extends from the north facade, capped by a ramped rail similiar to the enclosed south porch. The south facade contains a diagonally placed wing with a round, helmet roof tower at the facade juncture finished with a large finial. Large, panelled brick chimneys mark the roofs on the main house and wings.



Central Entrance Hall

From Previews Brochure, 1949.



Neg. KK XX-17, fm. N/NE, showing a section of the east wing.



Neg. KK XX-16, fm. W, view of grounds NE of house and inlet from Awixa Creek.



On Awixa Avenue

л; 8

Byrnes, Horace W. <u>Pictorial Bay Shore</u>, 1902.

U\_

. .

٢.



BS 19

Continuation Sheet Mollenhauer House

The original perimeters of the Mollenhauer property are discernible along the east and west sides of Awixa Avenue from the brick posts and walls that mark the property lines of the present streetscape. The west side of the street contains a remnant of the original wire fence now located in front of the house constructed to the south of 82 Awixa Avenue. The east side of the street retains the low brown brick wall and gate posts with iron gates that marked the street line of the main house. Some of these walls have been rebuilt, with an original section standing south of the Mollenhauer House.



Neg. KK XX-19, fm. E/SE, view of original wire fence on the