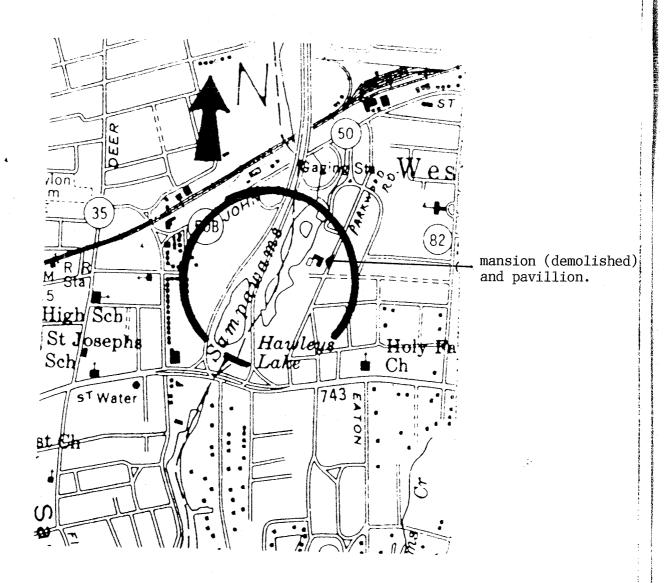

Research by the Society for the Preservation of Long Island Antiquities - KEK

The mansion burned down in the 1960's. The iron fence survives from the 19th century mansion setting. See location of L-shaped mansion on DOT map.