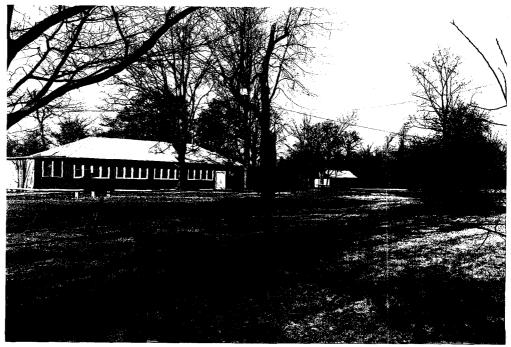

Wilcox, Gerald and Judith. First History of West Islip, 1976. Interview, Barbara Greco, 19 Sylvan Ct., West Islip, 3/1990.

NYS DOT Bay Shore West Quad, enlarged.

Neg. KK X-5, fm. SE, showing parish hall "Parkwood Hall".