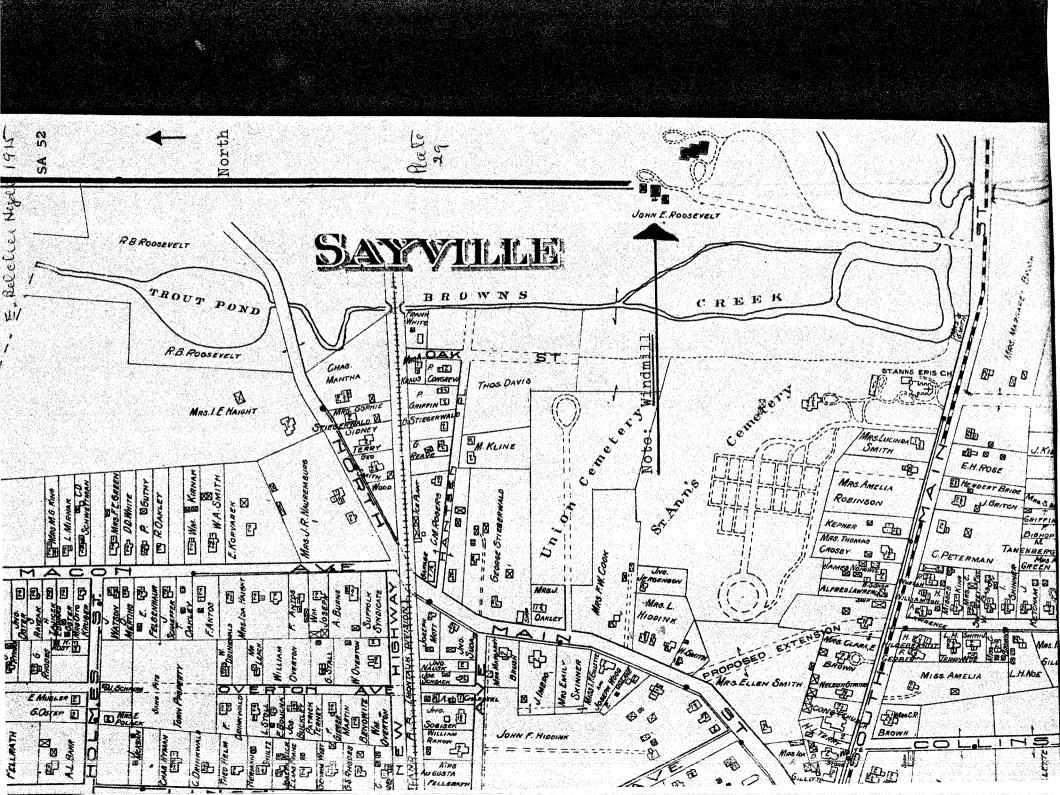

## **BUILDING-STRUCTURE INVENTORY FORM**

DIVISION FOR HISTORIC PRESERVATION NEW YORK STATE PARKS AND RECREATION ALBANY, NEW YORK (518) 474-0479

| FOR OFFICE USE ONLY                                                  |                      |
|----------------------------------------------------------------------|----------------------|
| FUR UFFICE USE UNLI                                                  | - 2 3 E              |
|                                                                      |                      |
| 117 15 157-                                                          | . 10                 |
| UNIQUE SITE NO. 103-05-0573                                          | 5 1112               |
| ONIQUE SITE NO. 10.3 9 3 3 1                                         |                      |
| OUAD                                                                 |                      |
| 요즘 사람들은 사람들이 사이들이 있다. 이 이번 사람들이 나가는 그리고 있는 사람들이 되었다. 이 나를 가지 않는 것이다. | 3×50 - 3 - 3 - 3 - 3 |
| SERIES                                                               |                      |
|                                                                      | 大型 (A) (A) (A)       |
| NEG. NO.                                                             |                      |
|                                                                      |                      |