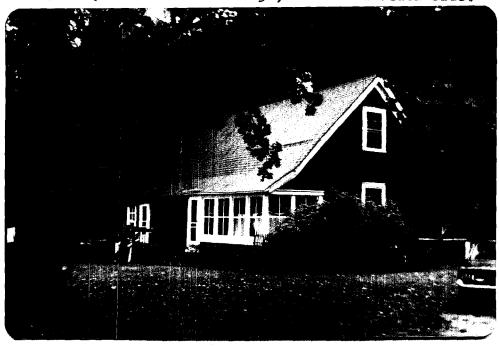

side and front showing porches and porte-cochere on front.



ELW III, # 4 from WnW, west side center, showing older part of house.



ELW III, # 12 from SW, west side showing older mid-section and rear section.



ELW III, # 10 from N, rear section containing laundry room



ELW III, #16 from SE, front and east side of main section



ELW III, # 14 from E, east side of main section



WLW III, #15 from SE, part of front and east side second floor showing flaring hip roofline.



ELW III, # 5
from SE, garage (poured concrete)



ELW III, #6 from SsE, carriage house with base of water tower on roof, and stables (R.)



ELW III, # 11
from E, carriage house with base of water tower on roof



ELW III, # 9 from SE, stables



ELW III, # 17 from SW, caretaker's cottage, front and south side.



ELW III, #8 from SE, shed or pumphouse, located to west of swimming pool.



ELW III, # 7
from S, swimming pool (poured concrete)



Meadow Croft Interiors
Center Hall, first floor, including staircase.

ELW V, #2, from second floor looking down the stairs to first floor



ELW V, #4, from first floor turn in staircase. Nook at right.



ELW V, # 3, first floor, staircase and fireplace with panelled nook.



ELW V, # 5, first floor, center hall, front entrance, Dutch door and side-lights.



## Meadow Croft Interiors

ELW V, #8
Front door detail, brass fixture.



ELW V, # 6 Center Hall, first floor, detail



ELW V, #7
Drawing Room, French doors with leaded transom lead to front porch Door on right into center hall.



ELW V, # 1
Bedroom, second floor west side.
Corner fireplace.



was