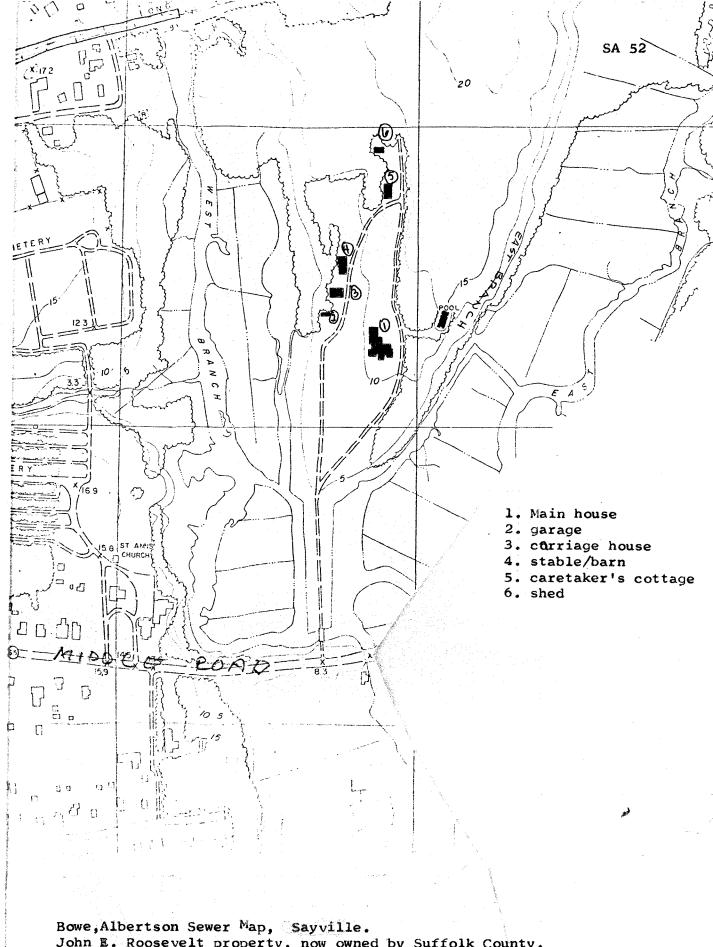

## **BUILDING-STRUCTURE INVENTORY FORM**

DIVISION FOR HISTORIC PRESERVATION NEW YORK STATE PARKS AND RECREATION ALBANY, NEW YORK (518) 474-0479

| FOR OFFICE USE ONLY                                                  |                      |
|----------------------------------------------------------------------|----------------------|
| FUR UFFICE USE UNLI                                                  | - 2 3 E              |
|                                                                      |                      |
| 117 15 157-                                                          | . 10                 |
| UNIQUE SITE NO. 103-05-0573                                          | 5 1112               |
| ONIQUE SITE NO. 10.3 9 3 3 1                                         |                      |
| OUAD                                                                 |                      |
| 요즘 사람들은 사람들이 사이들이 있다. 이 이번 사람들이 나가는 그리고 있는 사람들이 되었다. 이 나를 가지 않는 것이다. | 3×50 - 3 - 3 - 3 - 3 |
| SERIES                                                               |                      |
|                                                                      | 大型 (A) (A) (A)       |
| NEG. NO.                                                             |                      |
|                                                                      |                      |