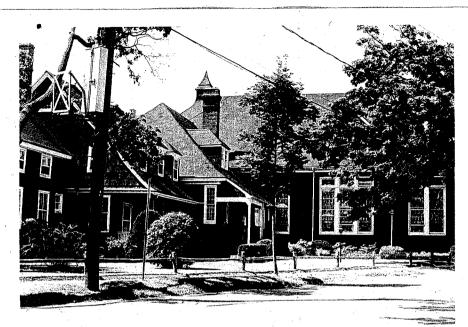

NJM-5, neg 8 view from south

Thursday, May 23, 1974

CONFIRMATION - Twenty young people were confirmed Sunday, May 19th, at the Sayville United Methodist Church. Shown above are: Front Row, L to R, Cathy Ann Johnson, Donna Tofano, Leslie Schenck, Linda Karaman, Elaine Schick, Beverly Milko, Colette Baker. Second Row, L to R, Wayne Verspoor, Heather Mackay, John Whitbread, William Tasso, Robert LaFountain, Donald DeGraff, Mary Louise Meyer, Richard Hahn. Third Row, L to R, Ian Gale, Charles Edwards, Greg Smith Rev. Robert Pollard, George Agardi, Michael Miller.