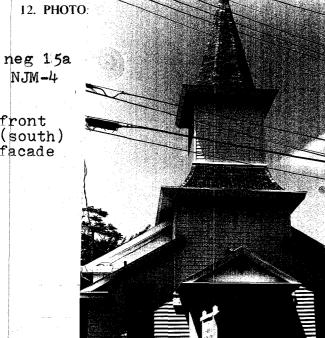

Bowe-Anderson

front (south) facade

| 14.         | THREATS TO BUILDING:                                                                    | a. none known 🗷 d. developers 🗆 f. other:                                                                                                        | e. deterioration                                                                                    | n ∟                                                                                                                 |                                                                          |
|-------------|-----------------------------------------------------------------------------------------|--------------------------------------------------------------------------------------------------------------------------------------------------|-----------------------------------------------------------------------------------------------------|---------------------------------------------------------------------------------------------------------------------|--------------------------------------------------------------------------|
| 15.         | RELATED OUTBUILDING                                                                     | S AND PROPERTY:  a. barn  b. carr  d. privy  e. shed g. shop  h. gar i. landscape features:                                                      | riage house   f. greer  dens                                                                        | c. garage 🗀                                                                                                         |                                                                          |
| 16.         | SURROUNDINGS OF THE                                                                     | j. other:                                                                                                                                        | b. woodland   e. commerce residential   market                                                      | it necessary):                                                                                                      |                                                                          |
| Th          | INTERRELATIONSHIP OF (Indicate if building or struce Masonic Lodge contauk Hwy) between | cture is in an historic dis located on                                                                                                           | listrict) the north                                                                                 |                                                                                                                     |                                                                          |
| 1 s         | OTHER NOTABLE FEATU<br>tory, 3 bay church<br>dation. Original                           | ch with centra                                                                                                                                   | l tower a                                                                                           |                                                                                                                     |                                                                          |
| LOGII       | dation. Origina.                                                                        | r doubte leat                                                                                                                                    | doors.                                                                                              |                                                                                                                     |                                                                          |
|             | NIFICANCE<br>DATE OF INITIAL CONST                                                      | TRUCTION:                                                                                                                                        | 1847                                                                                                |                                                                                                                     |                                                                          |
| SIGN        | NIFICANCE  DATE OF INITIAL CONST  ARCHITECT:                                            | TRUCTION:                                                                                                                                        | 1847                                                                                                |                                                                                                                     |                                                                          |
| SIGN<br>19. | NIFICANCE<br>DATE OF INITIAL CONST                                                      | TECTURAL IMPORTATIONS formerly the ling in Sayvil as came to Longland, and the cold Church was tholic Parish with the cold by Connegift of Charl | ANCE: the Old Me le. In ea g Island, they rapid s temporal formed in was compl tquot Lodg es Brown. | thodist Chu<br>arly coloni<br>zealous fo<br>ly spread t<br>rily rented<br>n Sayville,<br>leted in 18<br>ge, #838 of | arch, the<br>al days,<br>ellowers<br>the gospel<br>in 1895<br>where they |