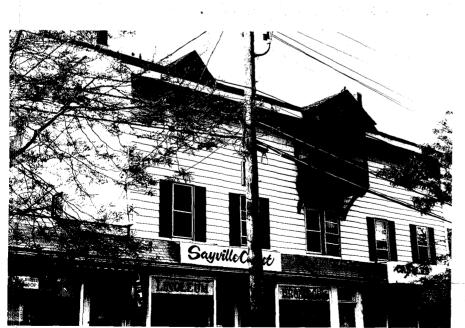

.

Sa 6

green/yellow

YOUR NAME: Town of Islip Town Hall DATE: 7/3/79
655 Main Street
YOUR ADDRESS: Islip, N.Y. TELEPHONE: (516)224-5450

ORGANIZATION (if any): Department of Planning and Development

Stenger and Rohm Building (Pear) House) 1. BUILDING NAME(S): 2. COUNTY: Suffolk TOWN/CITY: Islip VILLAGE: Sayville
3. STREET LOCATION: 110,112,114,116 Main Street 4. OWNERSHIP: a. public b. private 4. 5. PRESENT OWNER: \_\_\_ \_\_\_\_\_ ADDRESS:\_ 6. USE: Original: Hotel Present: commercial Exterior visible from public road: Yes 🖈 No 🗆 7. ACCESSIBILITY TO PUBLIC: Interior accessible: Explain \_\_\_\_ **DESCRIPTION** 8. BUILDING a. clapboard b. stone c. brick d. board and batten e. cobblestone f. shingles g. stucco other: MATERIAL: 9. STRUCTURAL a. wood frame with interlocking joints SYSTEM: b. wood frame with light members c. masonry load bearing walls (if known) d. metal (explain) e. other a. excellent 🔀 b. good 🗌 c. fair 🗀 d. deteriorated 🗀 10. CONDITION: 6 a. original site **X** b. moved  $\square$  if so,when? 11. INTEGRITY: c. list major alterations and dates (if known): Asphalt shingles applied under eaves Storefronts converted c. 1902.