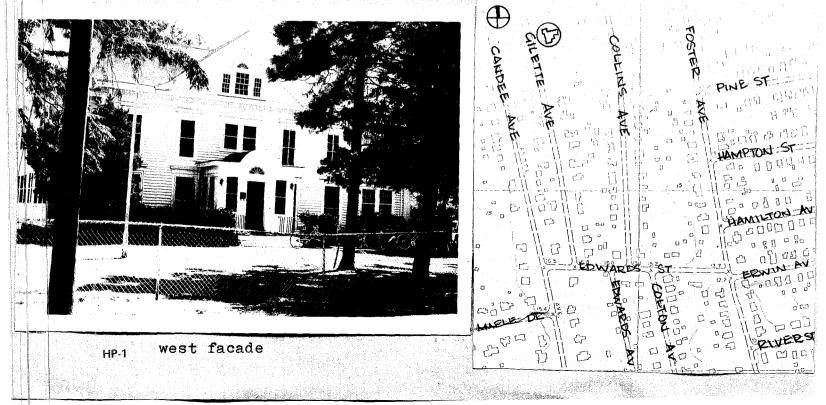

17. INTERRELATIONSHIP OF BUILDING AND SURROUNDINGS: (Indicate if building or structure is in an historic district)

The Gilette House is located on the east side of Gilette Avenue, just south of Main Street (Montauk Highway.)

18. OTHER NOTABLE FEATURES OF BUILDING AND SITE (including interior features if known):  $2\frac{1}{2}$  story, 5 bay Italianette house with gable roof, Palladian windows in facade gable, flanking 2 story pilastered later wings, Surlian enclosed entrance, Queen Anne style corbelled chimneys at either end of main structure, and balcon finetre 4/4 windows on main facade,

SIGNIFICANCE

19. DATE OF INITIAL CONSTRUCTION: DELOT 1848

ARCHITECT:

BUILDER:

20. HISTORICAL AND ARCHITECTURAL IMPORTANCE:

The Gilette House was built in 1848 by Captain Charles Z. Gilette on what wasthenEdwards Avenue, now Gilette Avenue. The house and property was left to the community by The captain's daughter, Ida, and is now known as the Gilette Community House and Park. It is a Designated Town Landmark.