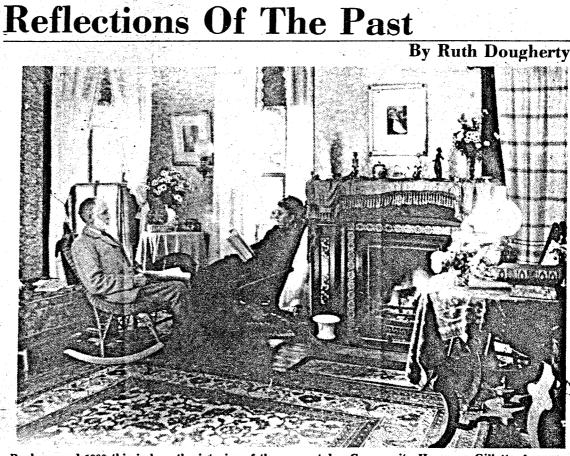

## Sa 37 SUFFOLK COUNTY NEWS

Back around 1900 this is how the interior of the present-day Community House on Gillette Avenue looked, with its owners, Captain and Mrs. Charles Z. Gillette sitting in the parlor, the front northwest room. Today it is a very plain unadorned meeting room, gone are its Victorian furnishings and the elaborate gardens that surrounded the house. But many children today enjoy the baseball diamonds and grounds, while scouts, Board of Elections and other groups make use of the meeting rooms. The Gillettes' daughter, Ida, was the last to live in the house. She left it to the Episcopal Church Charity Foundation, who in turn sold it to Islip Town.

> Photographer Unknown Sayville Historical Society

R.A.

Page 10