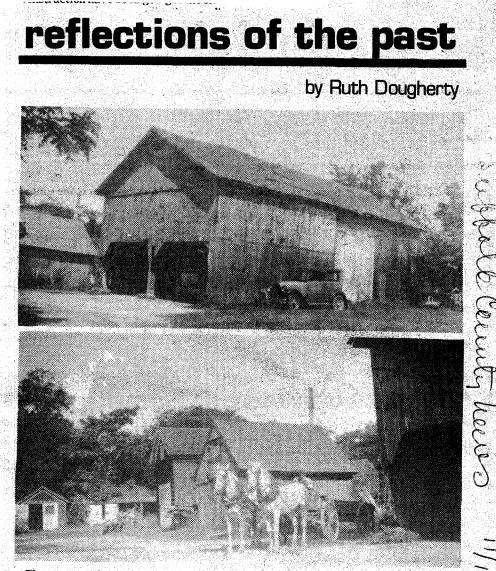

ω

Suffolk County News, 11/15/79 Edwards Homestead

The 1785 Edwards Homestead and adjoining buildings, now maintained as a museum by Sayville Historical Society, once looked like this (top) in the early 1920's, when it was still a farm and the Edwards brothers, Charles and William, also were housemovers. Their sign is painted on the side of one of the barns. The barns pictured faced Collins Avenue.

The farmhouse faced Edwards Street as it still does today. The original Edwards land, purchased in 1786 from the Nicoll grant, encompassed what is today the south part of Sayville, running from Browns River west to between Candee and Green Avenues, from the Bay north to approximately Tariff Street. Edwards Family Album