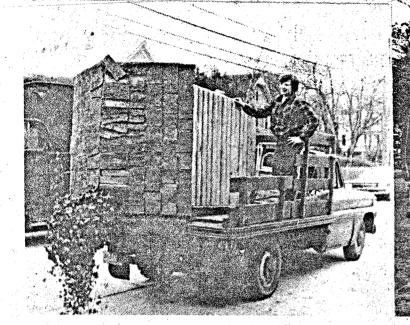

Auffalb Pacenty Ulius

71/32/

THE NECESSARY HOUSE, seen in the top photo in its original setting in back of the former <u>Nettie Crosby home on Middle Road</u>, Sayville, long unused, neglected and forgotten. In the middle left photo, the small building is loaded onto a truck to be transported to its new <u>location at the Edwards Homestead</u> and Museum, a vine growing out its chimney. Historical experts report this was a "family model" and is in excellent condition. Clark Minardi and George Morrell, members of the "Necessary House Committee" at the Historical Society will build a foundation at its new site. They are joined here in an inspection of the "facility" by Mrs. John Edwards and Mrs. F. Palmer Haff, After the move, bottom left, the volunteers pose for photo.

For several years, the Sayville Historical Society has felt the need for one to carry out the byera the Edwards gone Homestead represents. The "necessary house" that once really did function there disappeared like most of these small edifices did when the comfort of plumbing became indoor available and stylish. But this one is being re-located to take its place. It comes from the former Nettie Crosby home on Middle Road, presently owned by Mr. and Mrs. Alan Hoost, who have given the "out-house" to the historical society so that it will be preserved. It was a rare one with a chimney, and it is supposed to have also boasted a stove in the years it was well-kept, while a vine-covered arbor enhanced its entrance.

Mrs. Neil Esposito. representing the Sayville Garden Club, who two years ago took over the responsibility of restoring and maintaining the gardens of the Edwards Homestead, and has since been joined in the project by the Rotary, Kiwanis and Lions Clubs. prevailed upon the Sayville Fire Department for assistance in moving the small building. The move took place Sunday morning, under the direction of Chief Bob Wines.