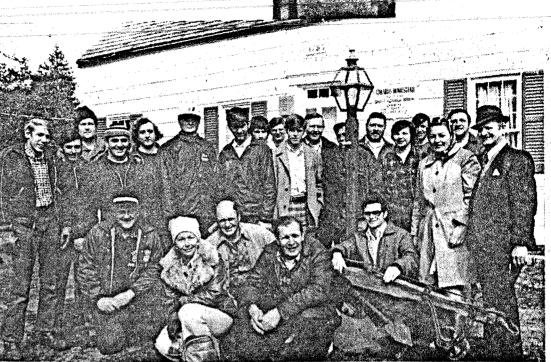

Auffalb Pacenty Ulius

71/32/

THE NECESSARY HOUSE, seen in the top photo in its original setting in back of the former <u>Nettie Crosby home on Middle Road</u>, Sayville, long unused, neglected and forgotten. In the middle left photo, the small building is loaded onto a truck to be transported to its new <u>location at the Edwards Homestead</u> and Museum, a vine growing out its chimney. Historical experts report this was a "family model" and is in excellent condition. Clark Minardi and George Morrell, members of the "Necessary House Committee" at the Historical Society will build a foundation at its new site. They are joined here in an inspection of the "facility" by Mrs. John Edwards and Mrs. F. Palmer Haff, After the move, bottom left, the volunteers pose for photo.

Mrs. Neil Esposito. representing the Sayville Garden Club, who two years ago took over the responsibility of restoring and maintaining the gardens of the Edwards Homestead, and has since been joined in the project by the Rotary, Kiwanis and Lions Clubs. prevailed upon the Sayville Fire Department for assistance in moving the small building. The move took place Sunday morning, under the direction of Chief Bob Wines.