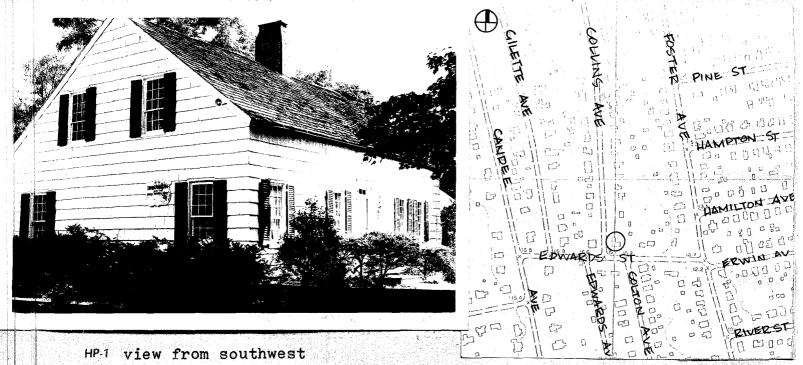

17. INTERRELATIONSHIP OF BUILDING AND SURROUNDINGS: (Indicate if building or structure is in an historic district)

The Edwards Homestead and Museum is located on the Northeast corner of Edwards Street and Collins Avenue, and shares it site with other recent Historical Society acquisitions, such as the privy, milkhouse, general store, and marine museum.

18. OTHER NOTABLE FEATURES OF BUILDING AND SITE (including interior features if known):

 $1\frac{1}{2}$  story 5 bay gable roof house with high roof plate, transomed entrance, shingled exterior of original shingles with nail-heads that catch the light, and 9/6 windows.

SIGNIFICANCE

19. DATE OF INITIAL CONSTRUCTION: 1785

ARCHITECT:

BUILDER:

20. HISTORICAL AND ARCHITECTURAL IMPORTANCE:

The 1785 Edwards Homestead is the oldest house built in Sayville and the plot upon which it stands is the last vestige of the large original farmlands John and Sarah Edwards pruchased from the William Nicholl Grant in 1786, for approximately three dollars an acre, and it encompassed the whole of that which is today known as "old south Sayville." The Edwards Homestead is a Designated Town Landmark.