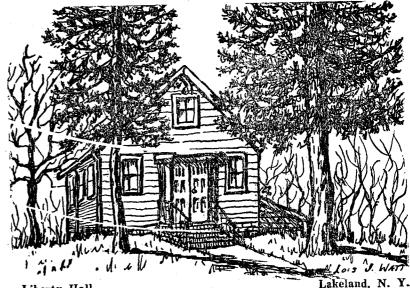

RK 5

| YOUR NAME: To         | own of Islip/SPLIA                               | DATE: <u>April 1990</u>         |
|-----------------------|--------------------------------------------------|---------------------------------|
|                       | own Hall, 655 Main St.<br>Blip, L.I., N.Y. 11751 |                                 |
| ORGANIZATION (if an   | y): Dept. of Planning                            | , Housing, and Development      |
| * * * * * * * * * * * |                                                  | * * * * * * * * * * * * * * * * |
| <u>IDENTIFICATION</u> |                                                  |                                 |
| 1. BUILDING NAME(S):  | <u> Hungarian Liberty F</u>                      | lal1                            |

| 1. BOTSDING NAME (5). IRELIGIO IL BEST CY MELT                                                              |                                |
|-------------------------------------------------------------------------------------------------------------|--------------------------------|
| 2. COUNTY: <u>Suffolk</u> TOWN/CITY: <u>Islip</u> VILLAGE: <u>La</u>                                        | <u>ke Ronkonk</u> oma/Lakeland |
| 3. STREET LOCATION: <u>2784 Ocean Avenue</u>                                                                | <u> </u>                       |
| 4. OWNERSHIP: a. public 🗆 b. private 🛣                                                                      |                                |
| 5. PRESENT OWNER: ADDRESS:                                                                                  |                                |
| 5. PRESENT OWNER: <u>ADDRESS:</u> 6. USE: Original: <u>meeting hall</u> Present: <u>meeting hal</u>         | <u>1</u>                       |
| 7. ACCESSIBILITY TO PUBLIC: Exterior visible from public road: Yes N Interior accessible: Explain by app't. | o 🗆                            |
| <u>DESCRIPTION</u>                                                                                          |                                |
| 8. BUILDING a. clapboard □ b. stone □ c. brick □ d. board a                                                 |                                |
| MATERIAL: e. cobblestone □ f. shingles □ g. stucco □ other: <u>alu</u>                                      | <u>minum sidi</u> ng           |
| 9. STRUCTURAL a. wood frame with interlocking joints                                                        |                                |
| SYSTEM: b. wood frame with light members 👿                                                                  |                                |
| (if known) c. masonry load bearing walls 🗌                                                                  |                                |
| d. metal (explain)                                                                                          |                                |
| e. other                                                                                                    |                                |
| 0. CONDITION: a. excellent 🙀 b. good 🗌 c. fair 🔲 d. deteriorated 🛭                                          |                                |
| 1. INTEGRITY: a. original site 👿 b. moved 🗆 if so, when?                                                    |                                |
| c. list major alterations and dates (if known):                                                             |                                |
| modern cladding added                                                                                       |                                |