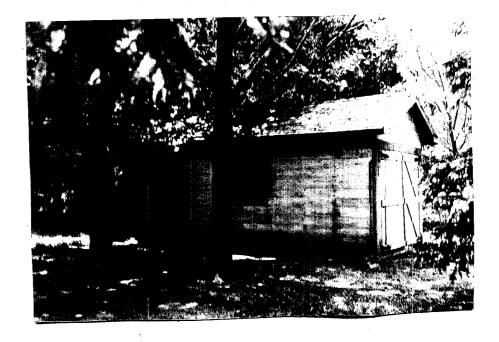

2553 Motor Parkway is a small,  $l_2^1$  story, "T" shaped, low gable roof house with an addition to the north. The garage is a small, rectangular, single story, low gable roof shingled building with batten doors.

## Continuation Sheet Long Island Motor Parkway Toll Building

Neg. KK XVII-9, fm. S/SE, showing batten doors of garage.

Neg. KK XVII-10, view of corner post inside garage with black & white striped painted bands seen in toll gate photo (attached).

`.

æ

5

÷.

1977

RK:2

Figure 3, ETM-6: Frame # 14. Ronkonkoma Toll Gate Garage, looking N.

Figure 4, HS-7: Frame # 10. Original Toll Gates.