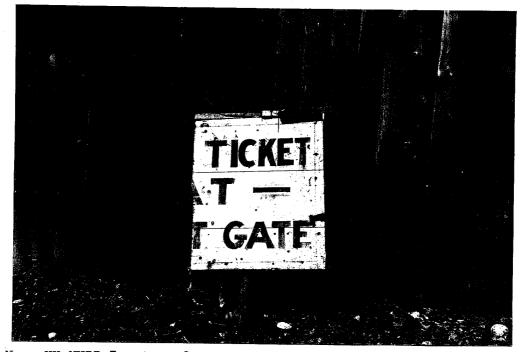

## Continuation Sheet Long Island Motor Parkway Toll Building

Neg. KK XVII-7, view of section of Long Island Motor Parkway ticket sign found by owner behind electric box in house basement.

Note - The toll gates have been moved to the Vanderbilt Museum. (see attached survey form Neg. HS-7, Frame 10)