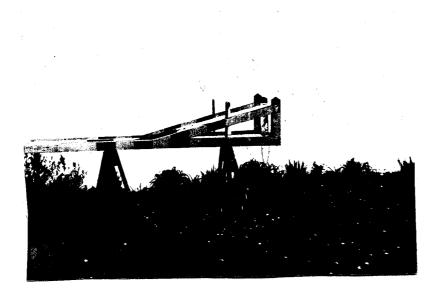

## Continuation Sheet Long Island Motor Parkway Toll Building

Neg. KK XVII-7, view of section of Long Island Motor Parkway ticket sign found by owner behind electric box in house basement.

Note - The toll gates have been moved to the Vanderbilt Museum. (see attached survey form Neg. HS-7, Frame 10)

`.

æ

5

÷.

1977

RK:2

Figure 3, ETM-6: Frame # 14. Ronkonkoma Toll Gate Garage, looking N.

Figure 4, HS-7: Frame # 10. Original Toll Gates.