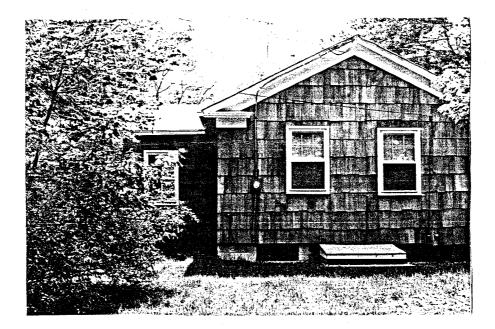

.

Figure 1, HS-7: Frame # 4. View of surroundings of Ronkonkoma Toll Gate House, looking E. house is behind pine treetes at left

Figure 2,\_ETM-6: Frame # 13, East elevation of house, looking W.

1977

JIMP 3 RK-2