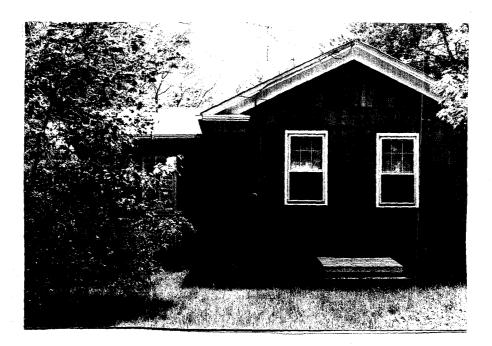

2553 Motor Parkway is a small,  $l_2^1$  story, "T" shaped, low gable roof house with an addition to the north. The garage is a small, rectangular, single story, low gable roof shingled building with batten doors.

.

Figure 1, HS-7: Frame # 4. View of surroundings of Ronkonkoma Toll Gate House, looking E. house is behind pine treetes at left

Figure 2,\_ETM-6: Frame # 13, East elevation of house, looking W.

1977

JIMP 3 RK-2