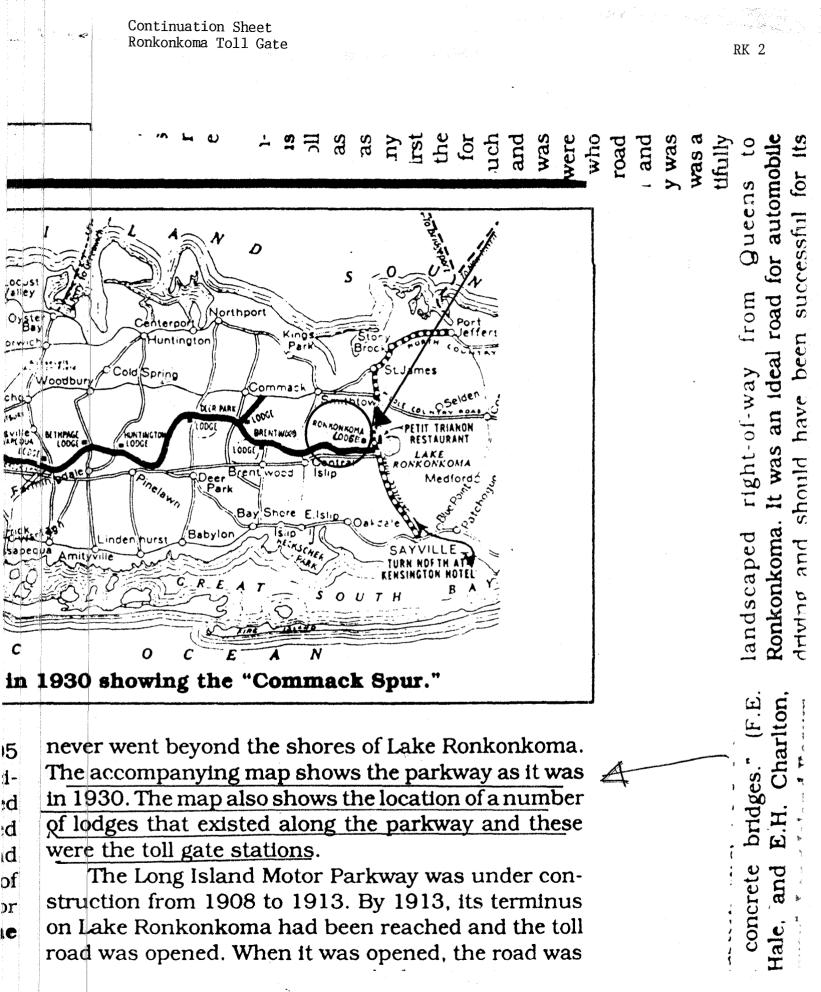

| BUILDING-STRUCTURE INVENTORY FORM                                                                                                  | FOR OFFICE USE ONLY                                                     |
|------------------------------------------------------------------------------------------------------------------------------------|-------------------------------------------------------------------------|
| DIVISION FOR HISTORIC PRESERVATION<br>NEW YORK STATE PARKS AND RECREATION                                                          | UNIQUE SITE NO. 10305.0007 82<br>QUAD<br>SERIES<br>NEG_NO               |
| ALBANY, NEW YORK (518) 474-0479                                                                                                    | NEG. NO.                                                                |
| YOUR NAME: Town of Islip/SPLIA                                                                                                     | DATE: April 1990                                                        |
| Town Hall, 655 Main St.<br>YOUR ADDRESS <u>Islip, L.I., N.Y. 1175</u>                                                              | 1                                                                       |
| ORGANIZATION (if any): <u>Dept. of Plannin</u>                                                                                     | g, Housing, and Development                                             |
| * * * * * * * * * * * * * * * * * * * *                                                                                            | • • • • • • • • • • • • • • • • •                                       |
| IDENTIFICATION                                                                                                                     |                                                                         |
| 1. BUILDING NAME(S):       Long Island Motor         2. COUNTY:       Suffolk         3. STREET LOCATION:       2553 Motor Parkway | Parkway Toll Gate Building                                              |
| 2. COUNTY: Suffolk TOWN/CITY: 3                                                                                                    | Islip VILLAGE: Lake Ronkonkoma                                          |
| 3. STREET LOCATION: <u>2553 Motor Parkway</u>                                                                                      | y Long Island Motor PKWV                                                |
| 4. UWNERSHIP: a public     h private &                                                                                             | 방법 전화가 적성 가장 가지 않는 것 것은 방법은 것 것 같아요. 가지 않는 것 같이 가지 않는 것 같아. 가지 않는 것 같아. |
| 5. PRESENT OWNER: John NikolassyA                                                                                                  | ADDRESS:                                                                |
| o. Ool. Onginal.                                                                                                                   | reserve                                                                 |
| 7. ACCESSIBILITY TO PUBLIC: Exterior visible fro                                                                                   | om public road: Yes 🖾 No 🗖<br>: Explain <u>private residence</u>        |
| DESCRIPTION .                                                                                                                      |                                                                         |
| 8. BUILDING a. clapboard b. stone<br>MATERIAL: e. cobblestone f. shingles &                                                        | c. brick  d. board and batten  g. stucco  other:                        |
| 9. STRUCTURAL a. wood frame with interlocking                                                                                      |                                                                         |
| SYSTEM b. wood frame with light memb                                                                                               |                                                                         |
| (if known) c. masonry load bearing walls 🗌                                                                                         |                                                                         |
| d. metal (explain)                                                                                                                 |                                                                         |
| e. other                                                                                                                           |                                                                         |
| 0. CONDITION: a. excellent 🕱 b. good 🗆 c.                                                                                          | fair 🗌 d. deteriorated 🗔                                                |
| I. INTEGRITY: a. original site 🗔 b. moved 🗔                                                                                        | if so,when?                                                             |
| c. list major alterations and dates (if l                                                                                          | known):                                                                 |
|                                                                                                                                    |                                                                         |