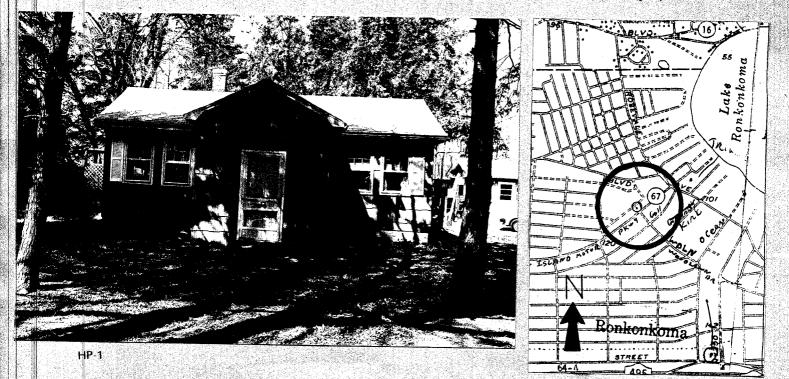

12. PHOTO: Neg. KK XVII-8, fm. E

13. MAP: NYS DOT Central Islip Quad

2

RK⇔2

| 14. THREATS TO BUILDING: | a. none known 🗵 b. zoning 🗌 c. roads 🗌<br>d. developers 🔲 e. deterioration 🗔<br>f. other:                                                                                                                                                                         |
|--------------------------|-------------------------------------------------------------------------------------------------------------------------------------------------------------------------------------------------------------------------------------------------------------------|
| 15. RELATED OUTBUILDINGS | SAND PROPERTY                                                                                                                                                                                                                                                     |
|                          | a. barn b. carriage house c. garage Neg. KK XVII-9<br>d. privy e. shed f. greenhouse Neg. KK XVII-10<br>g. shop h. gardens<br>i. landscape features: <u>abandoned road directly NW behind</u> hou<br>j. other: <u>Long Island Motor parkway directly adjacent</u> |
| 16. SURROUNDINGS OF THE  | BUILDING (check more than one if necessary):<br>a. open landb. woodland<br>c. scattered buildings<br>d. densely built-up e. commercial<br>f. industrial g. residential X<br>h. other:                                                                             |

17. INTERRELATIONSHIP OF BUILDING AND SURROUNDINGS: (Indicate if building or structure is in an historic district)

2553 Motor Parkway is located on the north side of the historic roadway on a slight embankment above the present grade level of the road. Directly NE of the house stands the garage seen in attached survey form Neg. ETM 6 Frame 14. The site is near the roadway's terminal.
18. OTHER NOTABLE FEATURES OF BUILDING AND SITE (including interior features if known):

2553 Motor Parkway is a small,  $l_2^1$  story, "T" shaped, low gable roof house with an addition to the north. The garage is a small, rectangular, single story, low gable roof shingled building with batten doors.