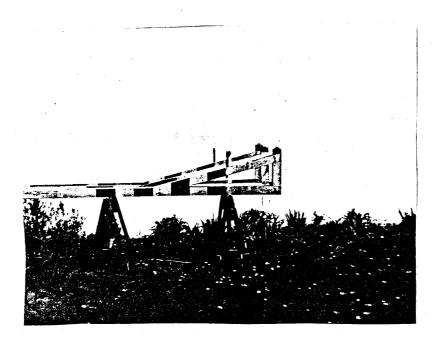

## Continuation Sheet Long Island Motor Parkway Toll Building

Neg. KK XVII-7, view of section of Long Island Motor Parkway ticket sign found by owner behind electric box in house basement.

Note - The toll gates have been moved to the Vanderbilt Museum. (see attached survey form Neg. HS-7, Frame 10)

## Continuation Sheet Long Island Motor Parkway Toll Building

Neg. KK XVII-9, fm. S/SE, showing batten doors of garage.

Neg. KK XVII-10, view of corner post inside garage with black & white striped painted bands seen in toll gate photo (attached).

`.

æ

5

÷.

1977

RK:2

Figure 3, ETM-6: Frame # 14. Ronkonkoma Toll Gate Garage, looking N.

Figure 4, HS-7: Frame # 10. Original Toll Gates.