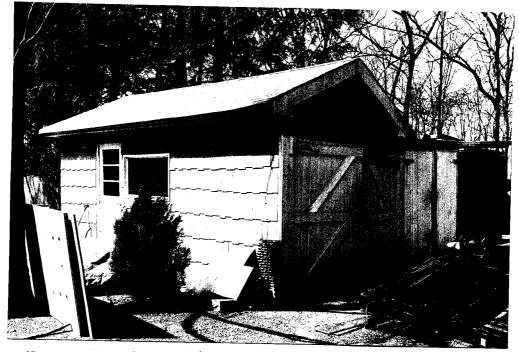

17. INTERRELATIONSHIP OF BUILDING AND SURROUNDINGS: (Indicate if building or structure is in an historic district)

2553 Motor Parkway is located on the north side of the historic roadway on a slight embankment above the present grade level of the road. Directly NE of the house stands the garage seen in attached survey form Neg. ETM 6 Frame 14. The site is near the roadway's terminal.
18. OTHER NOTABLE FEATURES OF BUILDING AND SITE (including interior features if known):

2553 Motor Parkway is a small,  $l_2^1$  story, "T" shaped, low gable roof house with an addition to the north. The garage is a small, rectangular, single story, low gable roof shingled building with batten doors.

## Continuation Sheet Long Island Motor Parkway Toll Building

Neg. KK XVII-9, fm. S/SE, showing batten doors of garage.

Neg. KK XVII-10, view of corner post inside garage with black & white striped painted bands seen in toll gate photo (attached).