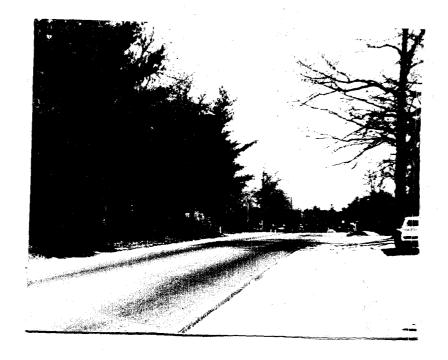

.

Figure 1, HS-7: Frame # 4. View of surroundings of Ronkonkoma Toll Gate House, looking E. house is behind pine treetes at left

Figure 2,\_ETM-6: Frame # 13, East elevation of house, looking W.

1977

JIMP 3 RK-2