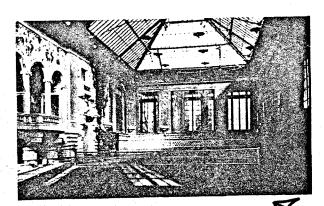

# **BUILDING-STRUCTURE INVENTORY FORM**

DIVISION FOR HISTORIC PRESERVATION NEW YORK STATE PARKS AND RECREATION ALBANY, NEW YORK (518) 474-0479

| FOR (  | OFFICE USE ONLY                      |
|--------|--------------------------------------|
| INIO   | JE SITE NO. <u>103-05</u> -0358-1024 |
| QUAD   |                                      |
| SERIE  | S                                    |
| NEG. 1 | NO                                   |

0a 4 green

| YOUR NAME:         | Town of Islip Town Hall DATE: 5/18/79                                       |
|--------------------|-----------------------------------------------------------------------------|
|                    | 655 Main Street                                                             |
| YOUR ADDRE         | ss:                                                                         |
| ORGANIZATIO        | N (if any): Department of Planning and Development                          |
| * * * * * * * *    | * * * WANDERBICT ESTATE: * * * * * * * * * * * * * * * * * * *              |
| IDENTIFICATION     | WANGERBICI ESTATE:                                                          |
| 1. BUILDING NAME   | (S): Idlehour Francer Hall Mansion                                          |
| 2. COUNTY:S        | (S): Idlehour (Vanderbill Mansion) uffolk TOWN/CITY: Islip VILLAGE: Oakdale |
| 3. STREET LOCATION | ON: Demere Ave; vortheast side; et Jalenar Blud.                            |
| 4. OWNERSHIP:      | a. public 🔲 b. private 🗵                                                    |
| 5. PRESENT OWNER   | Dowling College ADDRESS                                                     |
| 6. USE: Original:  | Summer residence Present: College facilities                                |
| 7. ACCESSIBILITY   | TO PUBLIC: Exterior visible from public road: Yes 🖾 No 🗆                    |
|                    | Interior accessible: Explain                                                |
| DESCRIPTION        |                                                                             |
| 8. BUILDING        | a. clapboard 🗌 b. stone 🕱 c. brick 🛣 d. board and batten 🗌                  |
| MATERIAL:          | e. cobblestone  f. shingles  g stucco  other: limestone                     |
| 9. STRUCTURAL      | a. wood frame with interlocking joints                                      |
| SYSTEM:            | b. wood frame with light members 🗆                                          |
| (if known)         | c. masonry load bearing walls 🕱                                             |
|                    | d. metal (explain)                                                          |
|                    | e. other                                                                    |
| 0. CONDITION: a    | excellent 🗆 b. good 🕱 c. fair 🗀 d. deteriorated 🗀                           |
|                    | . original site Ⅺ , b. moved □ if so,when?                                  |
| c                  | . list major alterations and dates (if known):                              |
|                    | 1974: Restored after fire damage to interior.                               |
|                    |                                                                             |