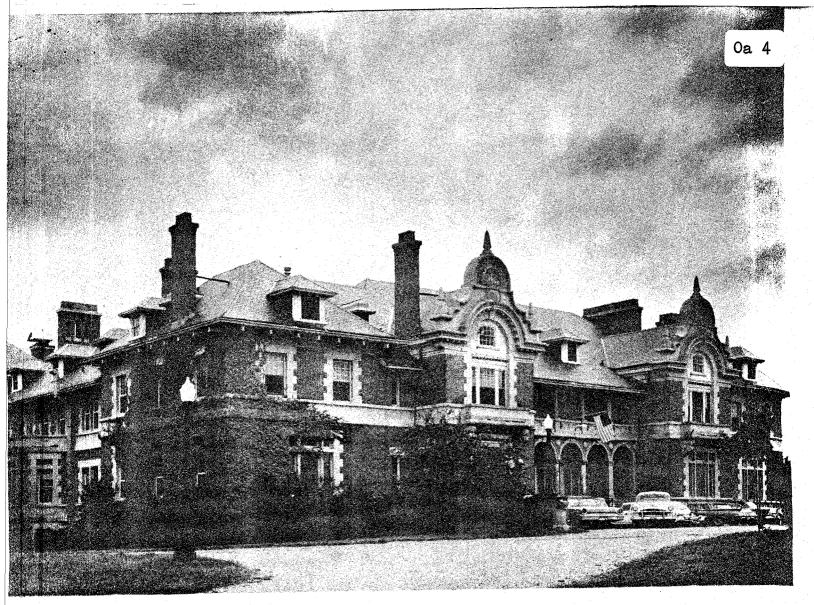

0a 4 green

| YOUR NAME:         | Town of Islip Town Hall DATE: 5/18/79                                       |
|--------------------|-----------------------------------------------------------------------------|
|                    | 655 Main Street                                                             |
| YOUR ADDRE         | ss:                                                                         |
| ORGANIZATIO        | N (if any): Department of Planning and Development                          |
| * * * * * * * *    | * * * WANDERBICT ESTATE: * * * * * * * * * * * * * * * * * * *              |
| IDENTIFICATION     | WANGERBICI ESTATE:                                                          |
| 1. BUILDING NAME   | (S): Idlehour Francer Hall Mansion                                          |
| 2. COUNTY:S        | (S): Idlehour (Vanderbill Mansion) uffolk TOWN/CITY: Islip VILLAGE: Oakdale |
| 3. STREET LOCATION | ON: Demere Ave; vortheast side; et Jalenar Blud.                            |
| 4. OWNERSHIP:      | a. public 🔲 b. private 🗵                                                    |
| 5. PRESENT OWNER   | Dowling College ADDRESS                                                     |
| 6. USE: Original:  | Summer residence Present: College facilities                                |
| 7. ACCESSIBILITY   | TO PUBLIC: Exterior visible from public road: Yes 🖾 No 🗆                    |
|                    | Interior accessible: Explain                                                |
| DESCRIPTION        |                                                                             |
| 8. BUILDING        | a. clapboard 🗌 b. stone 🕱 c. brick 🛣 d. board and batten 🗌                  |
| MATERIAL:          | e. cobblestone  f. shingles  g stucco  other: limestone                     |
| 9. STRUCTURAL      | a. wood frame with interlocking joints                                      |
| SYSTEM:            | b. wood frame with light members 🗆                                          |
| (if known)         | c. masonry load bearing walls 🕱                                             |
|                    | d. metal (explain)                                                          |
|                    | e. other                                                                    |
| 0. CONDITION: a    | excellent 🗆 b. good 🕱 c. fair 🗀 d. deteriorated 🗀                           |
|                    | . original site Ⅺ , b. moved □ if so,when?                                  |
| c                  | . list major alterations and dates (if known):                              |
|                    | 1974: Restored after fire damage to interior.                               |
|                    |                                                                             |