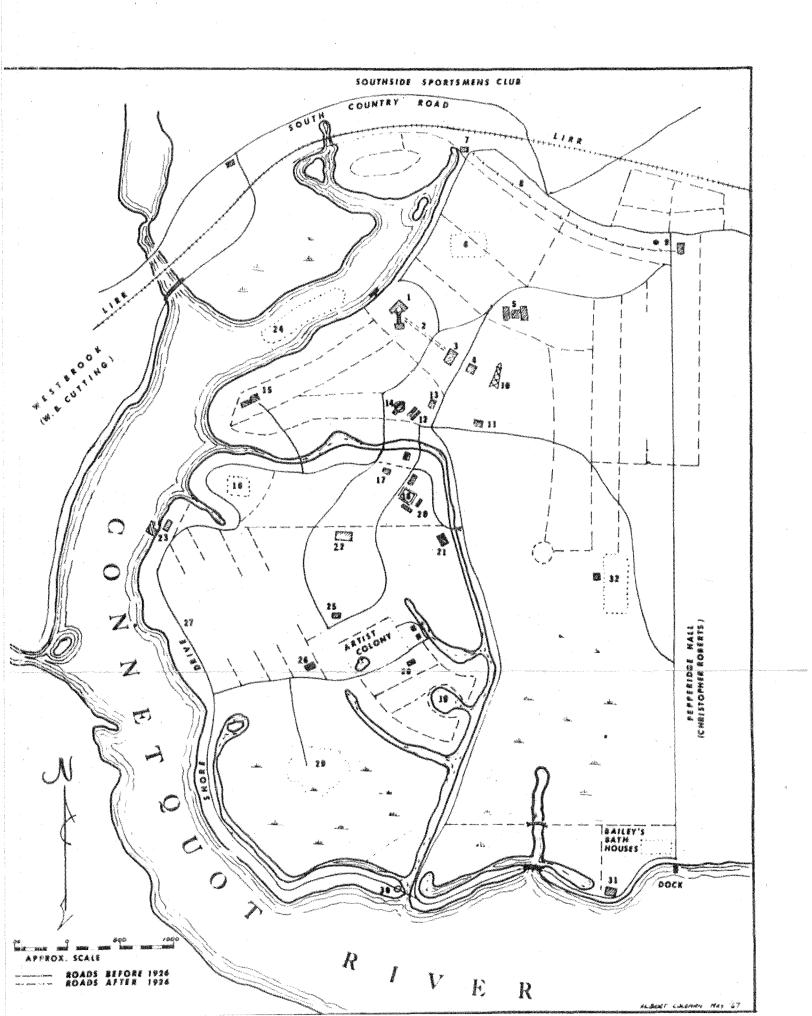

# **BUILDING-STRUCTURE INVENTORY FORM**

DIVISION FOR HISTORIC PRESERVATION NEW YORK STATE PARKS AND RECREATION ALBANY, NEW YORK (518) 474-0479

| FOR (  | OFFICE USE ONLY                      |
|--------|--------------------------------------|
| INIO   | JE SITE NO. <u>103-05</u> -0358-1024 |
| QUAD   |                                      |
| SERIE  | S                                    |
| NEG. 1 | NO                                   |

0a 4 green

| YOUR NAME:         | Town of Islip Town Hall DATE: 5/18/79                                       |
|--------------------|-----------------------------------------------------------------------------|
|                    | 655 Main Street                                                             |
| YOUR ADDRE         | ss:                                                                         |
| ORGANIZATIO        | N (if any): Department of Planning and Development                          |
| * * * * * * * *    | * * * WANDERBICT ESTATE: * * * * * * * * * * * * * * * * * * *              |
| IDENTIFICATION     | WANGERBICI ESTATE:                                                          |
| 1. BUILDING NAME   | (S): Idlehour Francer Hall Mansion                                          |
| 2. COUNTY:S        | (S): Idlehour (Vanderbill Mansion) uffolk TOWN/CITY: Islip VILLAGE: Oakdale |
| 3. STREET LOCATION | ON: Demere Ave; vortheast side; et Jalenar Blud.                            |
| 4. OWNERSHIP:      | a. public 🔲 b. private 🗵                                                    |
| 5. PRESENT OWNER   | Dowling College ADDRESS                                                     |
| 6. USE: Original:  | Summer residence Present: College facilities                                |
| 7. ACCESSIBILITY   | TO PUBLIC: Exterior visible from public road: Yes 🖾 No 🗆                    |
|                    | Interior accessible: Explain                                                |
| DESCRIPTION        |                                                                             |
| 8. BUILDING        | a. clapboard 🗌 b. stone 🕱 c. brick 🛣 d. board and batten 🗌                  |
| MATERIAL:          | e. cobblestone  f. shingles  g stucco  other: limestone                     |
| 9. STRUCTURAL      | a. wood frame with interlocking joints                                      |
| SYSTEM:            | b. wood frame with light members 🗆                                          |
| (if known)         | c. masonry load bearing walls 🕱                                             |
|                    | d. metal (explain)                                                          |
|                    | e. other                                                                    |
| 0. CONDITION: a    | excellent 🗆 b. good 🕱 c. fair 🗀 d. deteriorated 🗀                           |
|                    | . original site Ⅺ , b. moved □ if so,when?                                  |
| c                  | . list major alterations and dates (if known):                              |
|                    | 1974: Restored after fire damage to interior.                               |
|                    |                                                                             |