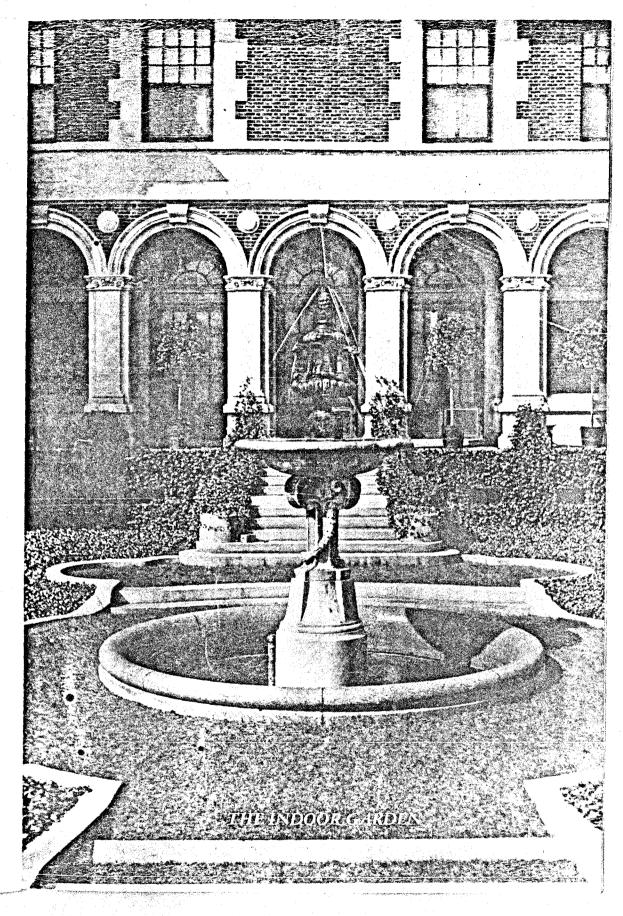

0a 4 green

| YOUR NAME:         | Town of Islip Town Hall DATE: 5/18/79                                       |
|--------------------|-----------------------------------------------------------------------------|
|                    | 655 Main Street                                                             |
| YOUR ADDRE         | ss:                                                                         |
| ORGANIZATIO        | N (if any): Department of Planning and Development                          |
| * * * * * * * *    | * * * WANDERBICT ESTATE: * * * * * * * * * * * * * * * * * * *              |
| IDENTIFICATION     | WANGERBICI ESTATE:                                                          |
| 1. BUILDING NAME   | (S): Idlehour Francer Hall Mansion                                          |
| 2. COUNTY:S        | (S): Idlehour (Vanderbill Mansion) uffolk TOWN/CITY: Islip VILLAGE: Oakdale |
| 3. STREET LOCATION | ON: Demere Ave; vortheast side; et Jalenar Blud.                            |
| 4. OWNERSHIP:      | a. public 🔲 b. private 🗵                                                    |
| 5. PRESENT OWNER   | Dowling College ADDRESS                                                     |
| 6. USE: Original:  | Summer residence Present: College facilities                                |
| 7. ACCESSIBILITY   | TO PUBLIC: Exterior visible from public road: Yes 🖾 No 🗆                    |
|                    | Interior accessible: Explain                                                |
| DESCRIPTION        |                                                                             |
| 8. BUILDING        | a. clapboard 🗌 b. stone 🕱 c. brick 🛣 d. board and batten 🗌                  |
| MATERIAL:          | e. cobblestone  f. shingles  g stucco  other: limestone                     |
| 9. STRUCTURAL      | a. wood frame with interlocking joints                                      |
| SYSTEM:            | b. wood frame with light members 🗆                                          |
| (if known)         | c. masonry load bearing walls 🕱                                             |
|                    | d. metal (explain)                                                          |
|                    | e. other                                                                    |
| 0. CONDITION: a    | excellent 🗆 b. good 🕱 c. fair 🗀 d. deteriorated 🗀                           |
|                    | . original site Ⅺ , b. moved □ if so,when?                                  |
| c                  | . list major alterations and dates (if known):                              |
|                    | 1974: Restored after fire damage to interior.                               |
|                    |                                                                             |