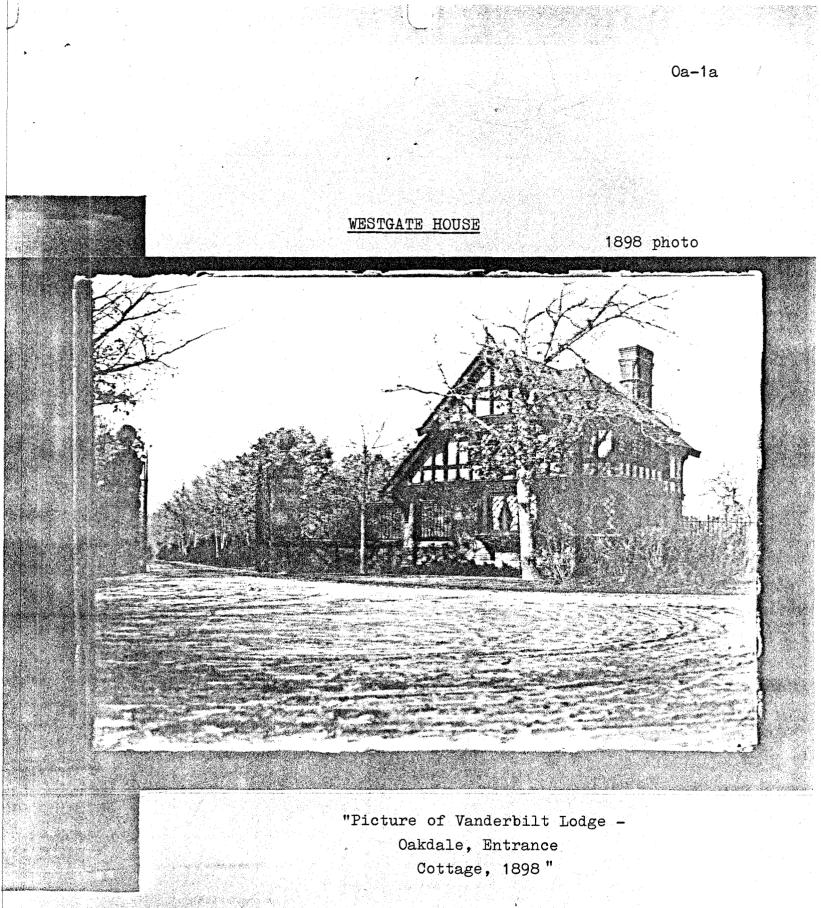

Neg. 2, South facade NJM-1

Bowe-Albertson Composite

4

13. MAP:

12. PHOTO:

1000

|        | TUDEATS TO DUU DING.                                   | 그 같은 사람들은 사람들은 사람은 것은 것을 가지 않는다. 방법은 사람들은 것을 가지 않는다. 것은 것은 것은 것은 것은 것을 하는 것을 수 있다. 것을 하는 것을 수 있다. 것을 하는 것을 하는 것을 하는 것을 하는 것을 하는 것을 수 있다. 것을 하는 것을 수 있는 것을 수 있다. 것을 하는 것을 하는 것을 수 있다. 것을 하는 것을 수 있다. 것을 하는 것을 하는 것을 수 있다. 것을 하는 것을 수 있다. 것을 하는 것을 수 있다. 것을 수 있는 것을 수 있다. 것을 하는 것을 수 있다. 것을 것을 수 있다. 것을 것을 수 있는 것을 수 있다. 것을 수 있는 것을 수 있다. 것을 수 있는 것을 수 있는 것을 수 있다. 것을 수 있는 것을 수 있는 것을 수 있다. 것을 수 있는 것을 수 있는 것을 수 있는 것을 수 있는 것을 수 있다. 것을 수 있는 것을 수 있는 것을 수 있다. 것을 수 있는 것을 수 있는 것을 수 있는 것을 수 있다. 것을 하는 것을 수 있는 것을 수 있는 것을 수 있다. 것을 수 있는 것을 것을 수 있는 것을 수 있는 것을 수 있다. 것을 수 있는 것을 수 있는 것을 수 있는 것을 수 있는 것을 수 있다. 것을 수 있는 것을 수 있는 것을 수 있는 것을 수 있다. 것을 하는 것을 수 있는 것을 수 있다. 것을 것을 수 있는 것을 수 있다. 것을 수 있는 것을 수 있는 것을 수 있다. 것을 것을 수 있는 것을 것을 것을 것을 것을 수 있다. 것을 수 있는 것을 수 있는 것을 수 있다. 것을 것을 것을 것을 수 있다. 것을 것을 것을 것을 수 있다. 것을 |  |
|--------|--------------------------------------------------------|---------------------------------------------------------------------------------------------------------------------------------------------------------------------------------------------------------------------------------------------------------------------------------------------------------------------------------------------------------------------------------------------------------------------------------------------------------------------------------------------------------------------------------------------------------------------------------------------------------------------------------------------------------------------------------------------------------------------------------------------------------------------------------------------------------------------------------------------------------------------------------------------------------------------------------------------------------------------------------------------------------------------------------------------------------------------------------------------------------------------------------------------------------------------------------------------------|--|
| 15. 1  |                                                        | a. none known 🖄 b. zoning 🗌 c. roads 🗌<br>d. developers 🔲 e. deterioration 🗔<br>f. other:                                                                                                                                                                                                                                                                                                                                                                                                                                                                                                                                                                                                                                                                                                                                                                                                                                                                                                                                                                                                                                                                                                         |  |
|        | RELATED OUTBUILDINGS                                   | 가슴 가슴 것 같은 것은 것 같은 것은 것을 하는 것을 하는 것을 하는 것을 하는 것을 가슴을 가슴다. 것은 것은 것은 것은 것은 것을 가슴을 가슴을 가슴을 가슴을 가슴을 가슴을 가슴다.                                                                                                                                                                                                                                                                                                                                                                                                                                                                                                                                                                                                                                                                                                                                                                                                                                                                                                                                                                                                                                                                                          |  |
| 16. \$ | SURROUNDINGS OF THE                                    | j. other:                                                                                                                                                                                                                                                                                                                                                                                                                                                                                                                                                                                                                                                                                                                                                                                                                                                                                                                                                                                                                                                                                                                                                                                         |  |
|        |                                                        | BUILDING AND SURROUNDINGS:<br>ture is in an historic district)                                                                                                                                                                                                                                                                                                                                                                                                                                                                                                                                                                                                                                                                                                                                                                                                                                                                                                                                                                                                                                                                                                                                    |  |
|        | the estate of Wi<br>survives on the<br>that surrounded | rks the western entrance to what was once<br>lliam K. Vanderbilt. The iron fence that<br>property is a small portion of the fence<br>the Vanderbilt estate.                                                                                                                                                                                                                                                                                                                                                                                                                                                                                                                                                                                                                                                                                                                                                                                                                                                                                                                                                                                                                                       |  |
|        | 2 story English<br>floor is smooth<br>stucco, with a b | RES OF BUILDING AND SITE (including interior features if known):<br>style cottage built in 1889. The first<br>brick, while the second is half-timber and<br>racketed overhang. All windows are diamon<br>with oriel windows at the 2nf floor.                                                                                                                                                                                                                                                                                                                                                                                                                                                                                                                                                                                                                                                                                                                                                                                                                                                                                                                                                     |  |
|        | IFICANCE<br>DATE OF INITIAL CONST                      | ruction: 1889*                                                                                                                                                                                                                                                                                                                                                                                                                                                                                                                                                                                                                                                                                                                                                                                                                                                                                                                                                                                                                                                                                                                                                                                    |  |
| 19.    |                                                        |                                                                                                                                                                                                                                                                                                                                                                                                                                                                                                                                                                                                                                                                                                                                                                                                                                                                                                                                                                                                                                                                                                                                                                                                   |  |
|        | ARCHITECT: I. H.                                       | Greene Jr. of Sayville                                                                                                                                                                                                                                                                                                                                                                                                                                                                                                                                                                                                                                                                                                                                                                                                                                                                                                                                                                                                                                                                                                                                                                            |  |
|        | ARCHITECT: <u>I. H.</u><br>BUILDER:                    | Greene Jr. of Sayville                                                                                                                                                                                                                                                                                                                                                                                                                                                                                                                                                                                                                                                                                                                                                                                                                                                                                                                                                                                                                                                                                                                                                                            |  |