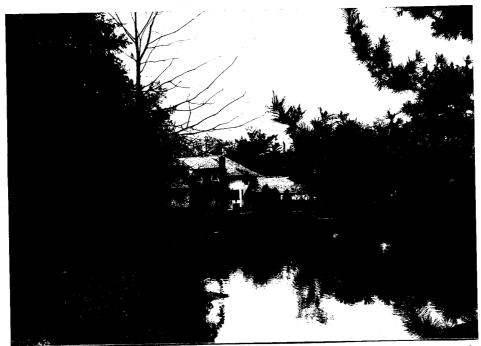

Neg. KK XXIV-29, fm. S, showing the house in relation to Champlin Creek. Part of the creek is bordered by a concrete wall with rusticated facing seen in the lower left of the photograph.