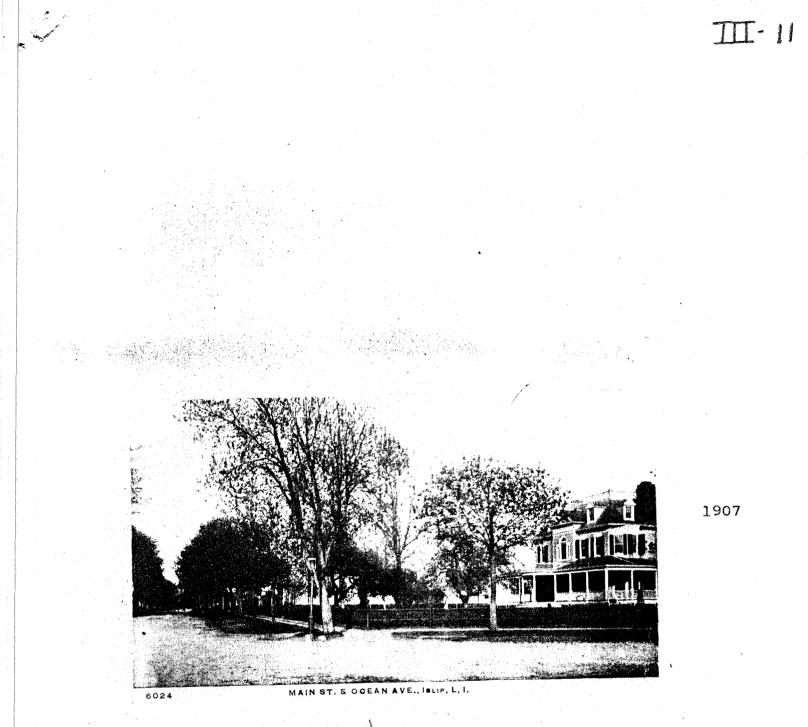

田山。

| 21 | SO  | υ | RCES  |  |
|----|-----|---|-------|--|
|    | 100 |   | 0 - 1 |  |

Belcher Hyde Atlas of the Ocean Shore of Suffolk County, L.I. Westerly Section, Brooklyn-Manhattan, 1915. plate23. Ξ. Thomas F. Schweitzer postal collection

## 22. THEME:

Research by: Society fortthe Preservation of Long Island Antiquities Marilyn Sachs, Research Assistant.

HUNTINGTON HOUSE

Thomas F. Schweitzer Postal Collection