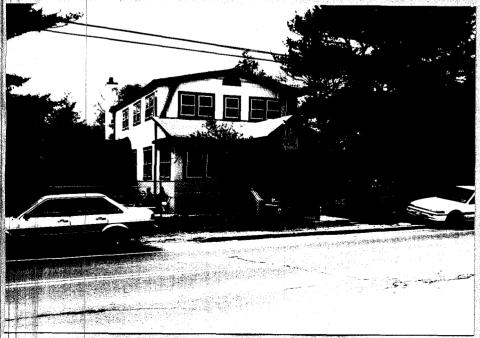

wing attached to south

12. PHOTO: Neg. KK XXVI-8, fm. SE

13. MAP: NYS DOT Patchogue Quad

| 14. | THREATS TO BUILDING: a, none known k                                                                                                                                                                                                                                                                                                                                                             |  |  |  |  |  |
|-----|--------------------------------------------------------------------------------------------------------------------------------------------------------------------------------------------------------------------------------------------------------------------------------------------------------------------------------------------------------------------------------------------------|--|--|--|--|--|
| 15. | RELATED OUTBUILDINGS AND PROPERTY:  a. barn                                                                                                                                                                                                                                                                                                                                                      |  |  |  |  |  |
| 16  | SURROUNDINGS OF THE BUILDING (check more than one if necessary):  a. open land  b. woodland  c. scattered buildings  d. densely built-up  e. commercial  f. industrial  g. residential  k. h. other:                                                                                                                                                                                             |  |  |  |  |  |
| 17. | INTERRELATIONSHIP OF BUILDING AND SURROUNDINGS: (Indicate if building or structure is in an historic district)                                                                                                                                                                                                                                                                                   |  |  |  |  |  |
|     | 1298 Coates Ave. is located on the west side of the street among primarily newer, mid 20th century free standing houses. The building stands close to the street line.                                                                                                                                                                                                                           |  |  |  |  |  |
| 18. | OTHER NOTABLE FEATURES OF BUILDING AND SITE (including interior features if known): 1298 Coates Avenue is a two story, stucco, gambrel roof building set perpendicular to the street with a shed roof enclosed porch and ped- imented entrance. There are wide wall face dormers on the north and south elevations. The main block has paired windows. A fanlight is centered in the gable peak. |  |  |  |  |  |
| SIG | <u>NIFICANCE</u>                                                                                                                                                                                                                                                                                                                                                                                 |  |  |  |  |  |
| 19. | DATE OF INITIAL CONSTRUCTION; 1933                                                                                                                                                                                                                                                                                                                                                               |  |  |  |  |  |
|     | ARCHITECT:                                                                                                                                                                                                                                                                                                                                                                                       |  |  |  |  |  |
|     | BUILDER:                                                                                                                                                                                                                                                                                                                                                                                         |  |  |  |  |  |
| 20. | HISTORICAL AND ARCHITECTURAL IMPORTANCE:                                                                                                                                                                                                                                                                                                                                                         |  |  |  |  |  |
|     | This building was built in 1933 by Francis Giarraputo and Josephine Santangelo to serve as Holbrook's hospital. There were three buildings on the property: hospital, garage front used as an X-ray room and back room used as nurse's quarters, and a house in the back that was still standing in 1983.                                                                                        |  |  |  |  |  |
|     | The hospital was sold in the 1940's and enlarged.                                                                                                                                                                                                                                                                                                                                                |  |  |  |  |  |
| 21. | Services Strand research, 1983.                                                                                                                                                                                                                                                                                                                                                                  |  |  |  |  |  |