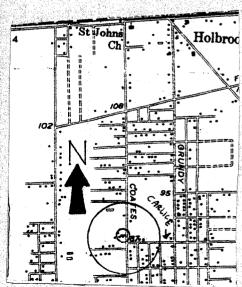

wing attached to south

12. PHOTO: Neg. KK XXVI-8, fm. SE

13. MAP: NYS DOT Patchogue Quad

| 14. | THREATS TO BUILDING: a, none known k                                                                                                                                                                                                                                                                                                                                                             |  |  |  |  |  |
|-----|--------------------------------------------------------------------------------------------------------------------------------------------------------------------------------------------------------------------------------------------------------------------------------------------------------------------------------------------------------------------------------------------------|--|--|--|--|--|
| 15. | RELATED OUTBUILDINGS AND PROPERTY:  a. barn                                                                                                                                                                                                                                                                                                                                                      |  |  |  |  |  |
| 16  | SURROUNDINGS OF THE BUILDING (check more than one if necessary):  a. open land  b. woodland  c. scattered buildings  d. densely built-up  e. commercial  f. industrial  g. residential  k. h. other:                                                                                                                                                                                             |  |  |  |  |  |
| 17. | INTERRELATIONSHIP OF BUILDING AND SURROUNDINGS: (Indicate if building or structure is in an historic district)                                                                                                                                                                                                                                                                                   |  |  |  |  |  |
|     | 1298 Coates Ave. is located on the west side of the street among primarily newer, mid 20th century free standing houses. The building stands close to the street line.                                                                                                                                                                                                                           |  |  |  |  |  |
| 18. | OTHER NOTABLE FEATURES OF BUILDING AND SITE (including interior features if known): 1298 Coates Avenue is a two story, stucco, gambrel roof building set perpendicular to the street with a shed roof enclosed porch and ped- imented entrance. There are wide wall face dormers on the north and south elevations. The main block has paired windows. A fanlight is centered in the gable peak. |  |  |  |  |  |
| SIG | <u>NIFICANCE</u>                                                                                                                                                                                                                                                                                                                                                                                 |  |  |  |  |  |
| 19. | DATE OF INITIAL CONSTRUCTION; 1933                                                                                                                                                                                                                                                                                                                                                               |  |  |  |  |  |
|     | ARCHITECT:                                                                                                                                                                                                                                                                                                                                                                                       |  |  |  |  |  |
|     | BUILDER:                                                                                                                                                                                                                                                                                                                                                                                         |  |  |  |  |  |
| 20. | HISTORICAL AND ARCHITECTURAL IMPORTANCE:                                                                                                                                                                                                                                                                                                                                                         |  |  |  |  |  |
|     | This building was built in 1933 by Francis Giarraputo and Josephine Santangelo to serve as Holbrook's hospital. There were three buildings on the property: hospital, garage front used as an X-ray room and back room used as nurse's quarters, and a house in the back that was still standing in 1983.                                                                                        |  |  |  |  |  |
|     | The hospital was sold in the 1940's and enlarged.                                                                                                                                                                                                                                                                                                                                                |  |  |  |  |  |
| 21. | Services Strand research, 1983.                                                                                                                                                                                                                                                                                                                                                                  |  |  |  |  |  |