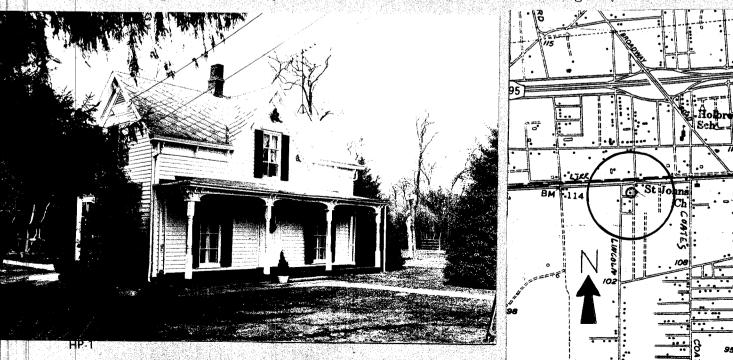

17. INTERRELATIONSHIP OF BUILDING AND SURROUNDINGS: (Indicate if building or structure is in an historic district)

22 Avenue E is located on the west side of the street south of the Long Island Rail Road tracks in a residential area of primarily early 20th century houses, with newer construction nearby. This is one of the oldest houses in the neighborhood.
18. OTHER NOTABLE FEATURES OF BUILDING AND SITE (including interior features if known):

18. OTHER NOTABLE FEATURES OF BUILDING AND SITE (including intenor features it known): 22 Avenue E is a 1½ story, three bay, center entrance plan, narrow, bracketed cottage with a pedimented facade gable. The house is fronted by a bracketed porch on the principle (east) facade that features paired brackets and elliptical soffits between turned posts. Floor length windows remain on the ground story. A semi-hexagonal bay window is attached siGNIFICANCE to the south facade ground story.

## 20. HISTORICAL AND ARCHITECTURAL IMPORTANCE:

The Schumchyk House is one of the oldest in Holbrook. In 1856 Maria Burghardt was the first white child born in Holbrook in a house closer to Coates Avenue that is no longer standing. After living in Brooklyn she returned as Maria Davidson after WW I and purchased this house from the Squires. Her great-grandaughter and husband inherited the house in 1946.