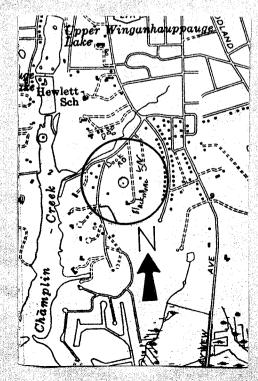

a. excellent k b. good □ c. fair □ d. deteriorated □ a. original site k b. moved □ if so, when?

c. list major alterations and dates (if known):

12. PHOTO: Neg. KK XXIV-16, fm. SE

10. CONDITION:

13. MAP: NYS DOT Bay Shore East Quad