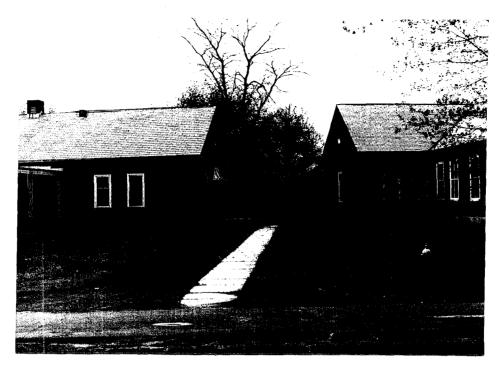

The building is a fascinating semi-circle of 12 identical, 1-story cross-shaped, gable roof, red-brick buildings, 6 of which are on the west of the A-B Center(Bldg. \$5) kitchen building and the other 6 are located east of the A-B Center(bLdg. 75). The west buildings, which are identified as A-1, A-2, A-3, A-4, A-5 & A-6, have open porches along each east facade either side of the projecting, 3 bay wing which has a metal pagoda hood. The east buildings, #'s B-1, B-2, B-3, B-4, B-5 & B-6 have open porches along each west facade on either side of their projecting 3-bay wing which also has a metal pagoda hood. Also each building has an entrance with a metal pagoda hood. These 13 structures radiste out from a semi-circular drive are connected by \$1-story brick

# 20 continued: corridors of 6 bays each. Each bay has an octagon window except the bays between, B-3,& B-4, A-3 & A-4.

porch side of Building B-6 Photo:CI-WHC-r-2,7 from SW

one of the corridors
Photo:CI-WHC-r-2,11 from NW