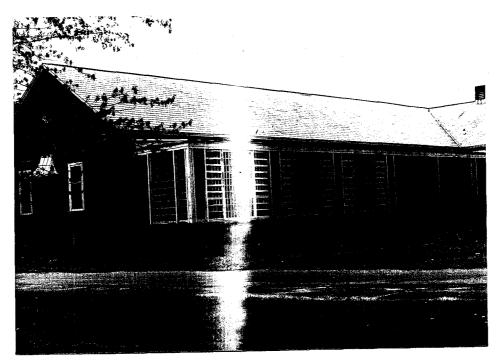

The building is a fascinating semi-circle of 12 identical, 1-story cross-shaped, gable roof, red-brick buildings, 6 of which are on the west of the A-B Center(Bldg. \$5) kitchen building and the other 6 are located east of the A-B Center(bLdg. 75). The west buildings, which are identified as A-1, A-2, A-3, A-4, A-5 & A-6, have open porches along each east facade either side of the projecting, 3 bay wing which has a metal pagoda hood. The east buildings, #'s B-1, B-2, B-3, B-4, B-5 & B-6 have open porches along each west facade on either side of their projecting 3-bay wing which also has a metal pagoda hood. Also each building has an entrance with a metal pagoda hood. These 13 structures radiste out from a semi-circular drive are connected by \$1-story brick

Between Buildings A-4 & A-3
Photo:CI-WHC-r-2,4 from South

detail of copper pagoda hood Building A-4, Photo:CI-WHC-r-2,@ from SW

Building A-3 PORCH

Photo:CI-WHC-r-2,5 from SW