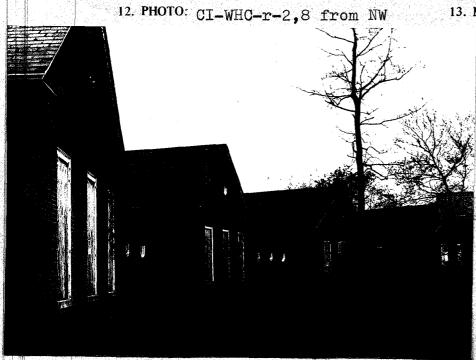

The building is a fascinating semi-circle of 12 identical, 1-story cross-shaped, gable roof, red-brick buildings, 6 of which are on the west of the A-B Center(Bldg. \$5) kitchen building and the other 6 are located east of the A-B Center(bLdg. 75). The west buildings, which are identified as A-1, A-2, A-3, A-4, A-5 & A-6, have open porches along each east facade either side of the projecting, 3 bay wing which has a metal pagoda hood. The east buildings, #'s B-1, B-2, B-3, B-4, B-5 & B-6 have open porches along each west facade on either side of their projecting 3-bay wing which also has a metal pagoda hood. Also each building has an entrance with a metal pagoda hood. These 13 structures radiste out from a semi-circular drive are connected by \$1-story brick

# 20 continued: corridors of 6 bays each. Each bay has an octagon window except the bays between, B-3,& B-4, A-3 & A-4.

porch side of Building B-6 Photo:CI-WHC-r-2,7 from SW

one of the corridors
Photo:CI-WHC-r-2,11 from NW