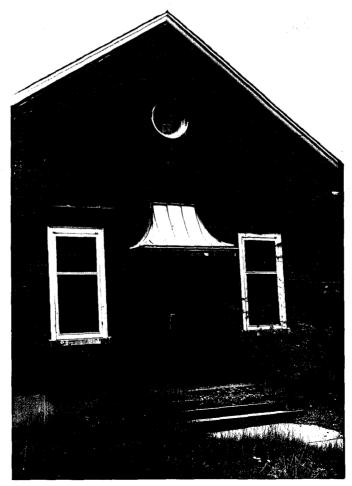

The building is a fascinating semi-circle of 12 identical, 1-story cross-shaped, gable roof, red-brick buildings, 6 of which are on the west of the A-B Center(Bldg. \$5) kitchen building and the other 6 are located east of the A-B Center(bLdg. 75). The west buildings, which are identified as A-1, A-2, A-3, A-4, A-5 & A-6, have open porches along each east facade either side of the projecting, 3 bay wing which has a metal pagoda hood. The east buildings, #'s B-1, B-2, B-3, B-4, B-5 & B-6 have open porches along each west facade on either side of their projecting 3-bay wing which also has a metal pagoda hood. Also each building has an entrance with a metal pagoda hood. These 13 structures radiste out from a semi-circular drive are connected by \$1-story brick

Between Buildings A-4 & A-3
Photo:CI-WHC-r-2,4 from South

detail of copper pagoda hood Building A-4, Photo:CI-WHC-r-2,@ from SW

Building A-3 PORCH

Photo:CI-WHC-r-2,5 from SW