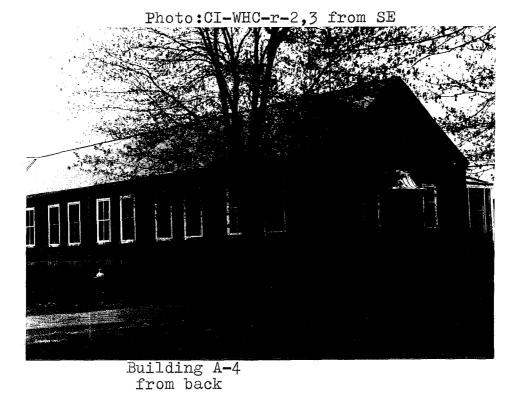

The building is a fascinating semi-circle of 12 identical, 1-story cross-shaped, gable roof, red-brick buildings, 6 of which are on the west of the A-B Center(Bldg. \$5) kitchen building and the other 6 are located east of the A-B Center(bLdg. 75). The west buildings, which are identified as A-1, A-2, A-3, A-4, A-5 & A-6, have open porches along each east facade either side of the projecting, 3 bay wing which has a metal pagoda hood. The east buildings, #'s B-1, B-2, B-3, B-4, B-5 & B-6 have open porches along each west facade on either side of their projecting 3-bay wing which also has a metal pagoda hood. Also each building has an entrance with a metal pagoda hood. These 13 structures radiste out from a semi-circular drive are connected by \$1-story brick