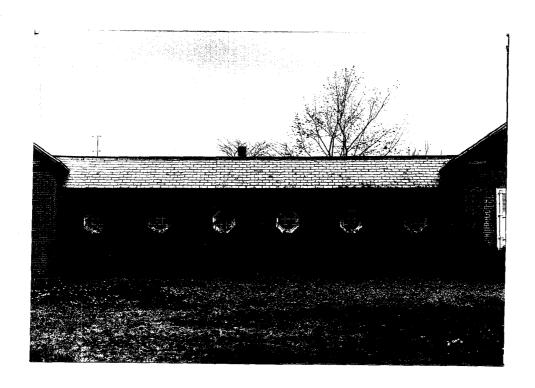

The building is a fascinating semi-circle of 12 identical, 1-story cross-shaped, gable roof, red-brick buildings, 6 of which are on the west of the A-B Center(Bldg. \$5) kitchen building and the other 6 are located east of the A-B Center(bLdg. 75). The west buildings, which are identified as A-1, A-2, A-3, A-4, A-5 & A-6, have open porches along each east facade either side of the projecting, 3 bay wing which has a metal pagoda hood. The east buildings, #'s B-1, B-2, B-3, B-4, B-5 & B-6 have open porches along each west facade on either side of their projecting 3-bay wing which also has a metal pagoda hood. Also each building has an entrance with a metal pagoda hood. These 13 structures radiste out from a semi-circular drive are connected by \$1-story brick

# 20 continued: corridors of 6 bays each. Each bay has an octagon window except the bays between, B-3,& B-4, A-3 & A-4.

porch side of Building B-6 Photo:CI-WHC-r-2,7 from SW

one of the corridors
Photo:CI-WHC-r-2,11 from NW