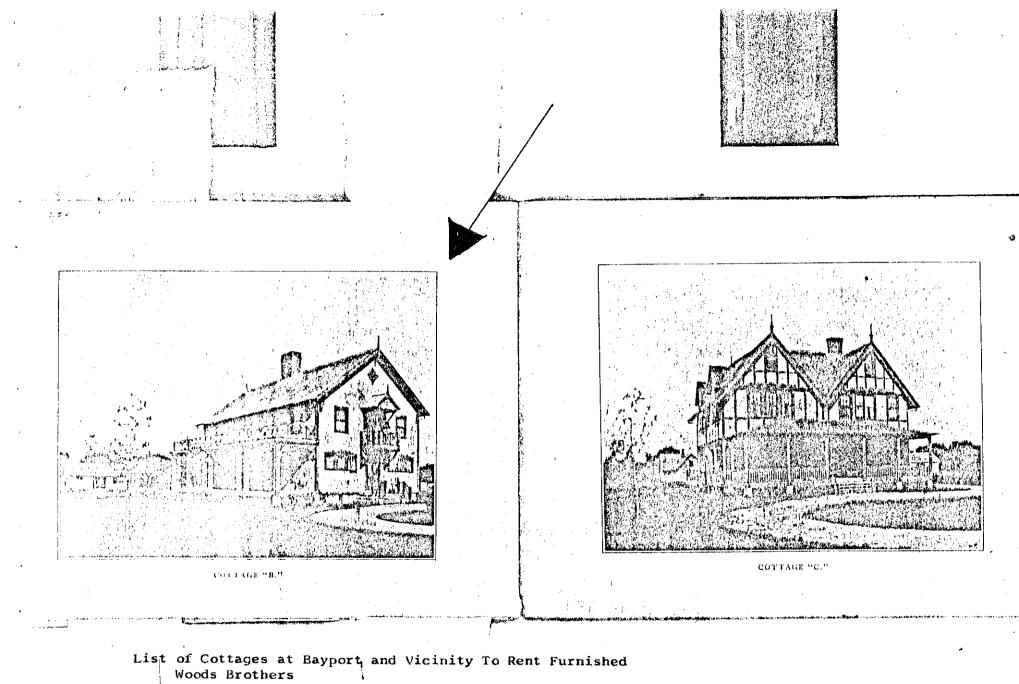

## SIGNIFICANCE

19. DATE OF INITIAL CONSTRUCTION: before 1902; after 1888

ARCHITECT: \_\_\_\_\_\_

BUILDER: \_\_\_\_\_

20. HISTORICAL AND ARCHITECTURAL IMPORTANCE:

Two and one-half story, three bay, gable roof cottage with gable end to the street. Unchanged (see photo attached) except for addition of one story bay window on first floor east facade. Porch on south. Owned by R.H. Post in 1902, this house was listed in the Woods Brothers real estate rental catalog as Cottage B. Interior included: hall, parlor, large sitting room, dining room, pantry, kitchen, front and back stairs, five bedrooms, two servants' bedrooms, bathroom, two water closets, maids' closet, and large attic. Two acres with two hundred foor frontage. Price for the season, \$700.

B. Has two acres with 200 feet frontage, contains hall, parlor, large sitting room, dining room, pantry, kitchen, front and back stairs, five bedrooms, two servants' bedrooms, bath room, two water closets, maids' closet and large attic. Price, \$700.

List of Cottages at Bayport and Vicinity To Rent Furnished. Woods Brothers

Bayport, Long Island, N.Y.

p. 14.