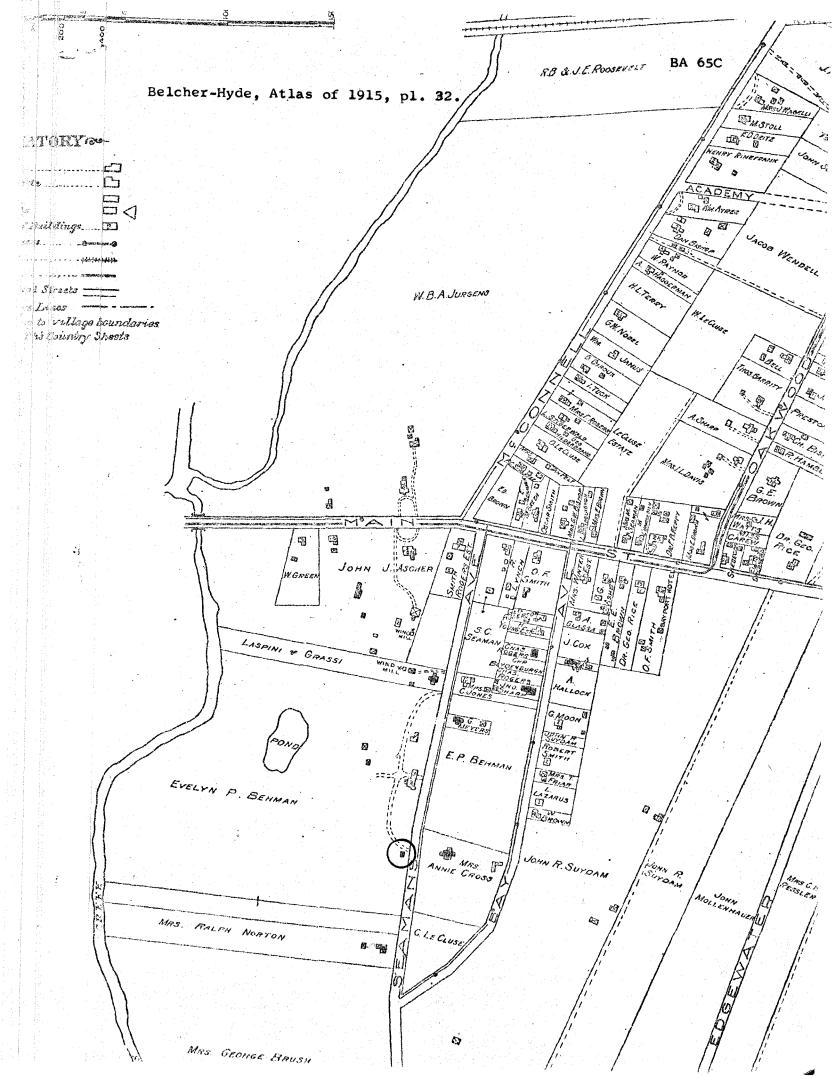

## FOR OFFICE USE ONLY **BUILDING-STRUCTURE INVENTORY FORM** UNIQUE SITE NO. 103-05-0469-1830 BA 65C DIVISION FOR HISTORIC PRESERVATION OUAD SERIES \_\_\_\_\_ NEW YORK STATE PARKS AND RECREATION ALBANY, NEW YORK (518) 474-0479 NEG. NO. \_\_ green Town of Islip DATE: November 15, 1979 YOUR NAME: Town Hall YOUR ADDRESS: 655 Main St., Islip TELEPHONE: 516 224-5450 ORGANIZATION (if any):\_\_\_\_Dept. of Planning and Development **IDENTIFICATION** Behman gatehouse 1. BUILDING NAME(S): 2. COUNTY: \_\_\_\_Suffolk \_\_\_\_\_TOWN/CITY: \_\_\_Islip \_\_\_\_VILLAGE: \_\_Bayport \_\_\_ 3. STREET LOCATION: 184 Seaman Avenue mest side a. public b. private X 4. OWNERSHIP: 5. PRESENT OWNER: Mary Terceira ADDRESS: 184 Seaman Ave., Bayport 6. USE: Original: gatehouse Present: residence No 🗆 7. ACCESSIBILITY TO PUBLIC: Exterior visible from public road: Yes X Interior accessible: Explain by appointment DESCRIPTION a. clapboard $\square$ 8. BUILDING b. stone \( \square \) c. brick \( \square \) d. board and batten \( \square \) MATERIAL: e. cobblestone f. shingles g. stucco other: a. wood frame with interlocking joints 9. STRUCTURAL b. wood frame with light members 🗓 SYSTEM: c. masonry load bearing walls (if known) d. metal (explain) e. other 10. CONDITION: a. excellent b. good c. fair d. deteriorated a. original site **X** b. moved **\Boxed** if so, when? 11. INTEGRITY: c. list major alterations and dates (if known): 12 PHOTO LW VI, # 5 13. MAPBowe, Albertson Sewer Map, Bayport Q16 from NE, front & E.side BROWN'S TOWER ROAD