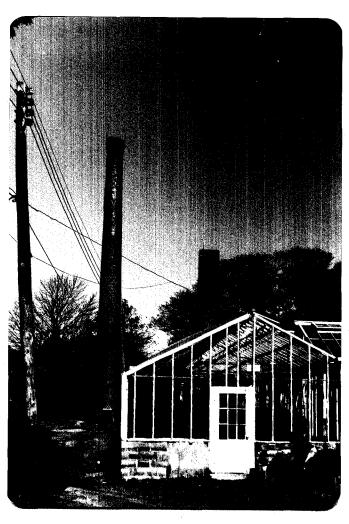

Parmentier Nursery continued:

KLW IV, # 11A from south

Older greenhouses and Kellogg chimney stack in area north of Grady Avenue.